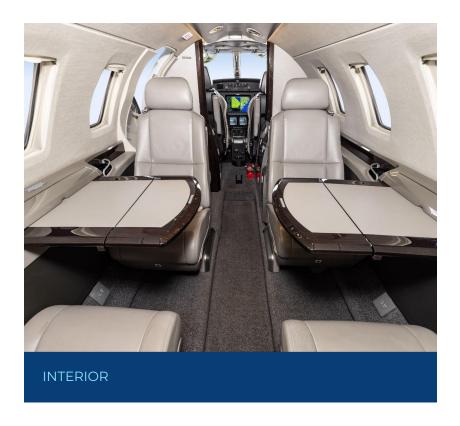

### **INTERIOR (2021)**

Five (5) Passenger Seating Configuration. Mid-cabin 4-place Club, Sheepskin-covered Crew Seats & Belted Aft Lavatory.