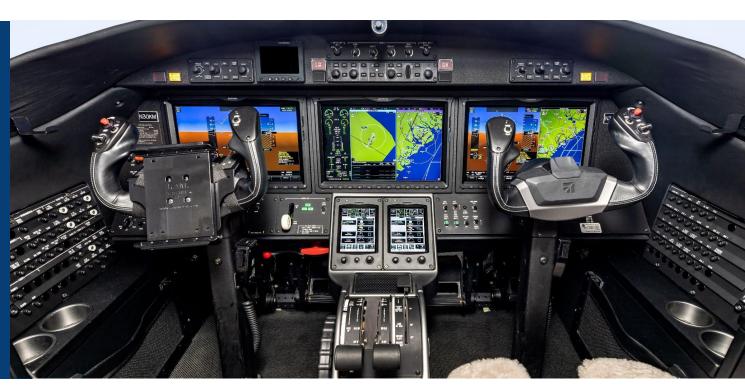

TAP - Blue

\$235 / hour

AVIONICS
Garmin G3000

AHRS: Dual Garmin GRS-79
Autopilot: Garmin GMC-710
Comm/Nav Radios: Dual Garmin GIA 64E
DME: Collins DME-4000
EFIS: Garmin GDU-1450W
FDR: ARES II 24-CH Recording Sys.

Radar Altimeter: Collins Al T-4000

TAWS: Class A

TCAS: Garmin GTS-855 TCAS I

Transponder: Dual Garmin GTX-3000 Mode S

Weather Radar: Garmin GWX-75 XM: Garmin GDL-69A SXM

TAP - Blue

\$235 / hour

Program