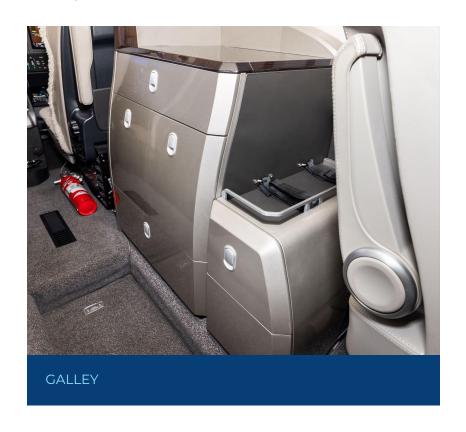

### **INTERIOR (2021)**

Five (5) Passenger Seating Configuration. Mid-cabin 4-place Club, Sheepskin-covered Crew Seats & Belted Aft Lavatory.