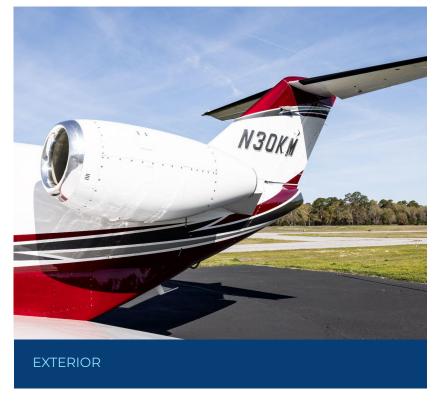

### **EXTERIOR (2021)**

Matterhorn White Upper w/ Elastic Red Pearl, Aztec Silver Pearl & Slate Gray Pearl

2021