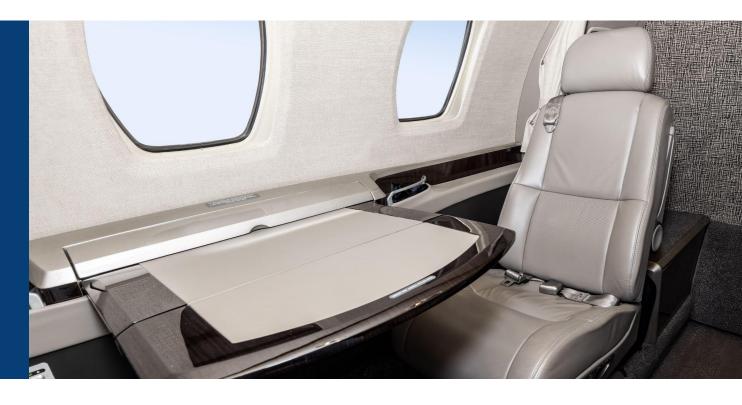

### **INTERIOR (2021)**

Five (5) Passenger Seating Configuration. Mid-cabin 4-place Club, Sheepskin-covered Crew Seats & Belted Aft Lavatory.