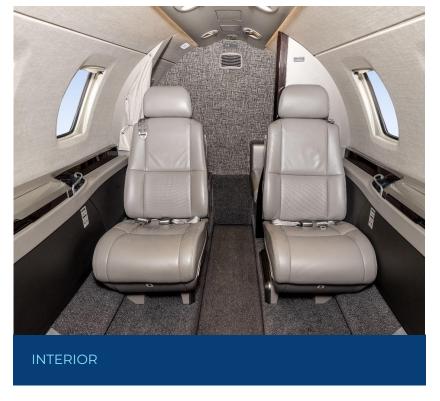

### **INTERIOR (2021)**

Five (5) Passenger Seating Configuration. Mid-cabin 4-place Club, Sheepskin-covered Crew Seats & Belted Aft Lavatory.