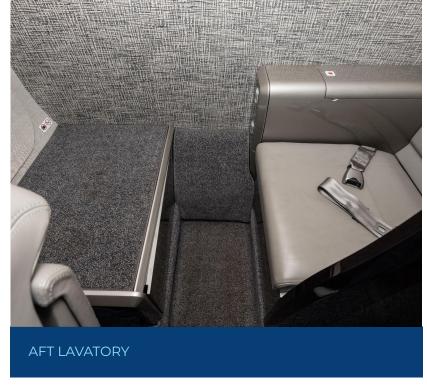

### **INTERIOR (2021)**

Five (5) Passenger Seating Configuration. Mid-cabin 4-place Club, Sheepskin-covered Crew Seats & Belted Aft Lavatory.