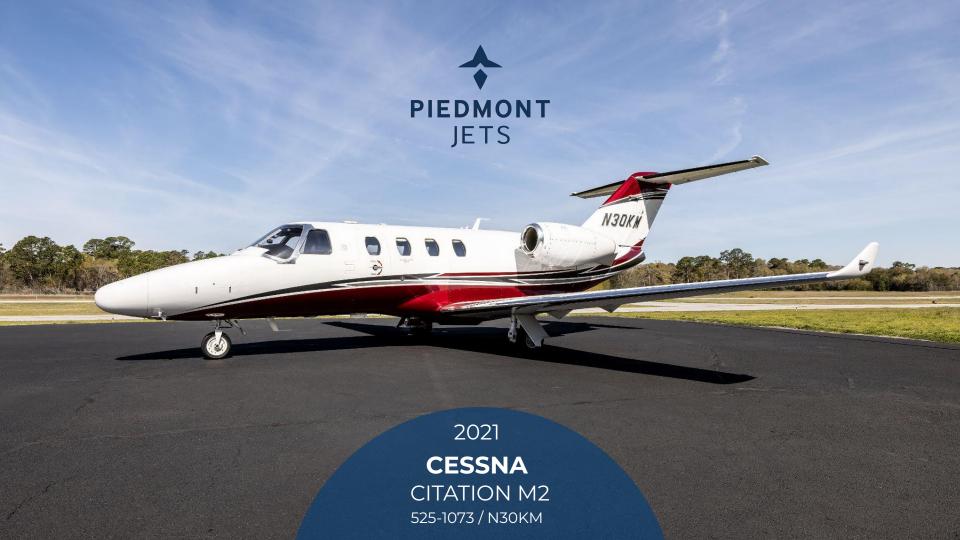

# 2021 CITATION M2

525-1073 / N30KM

Enrolled on TAP - Blue

Synthetic Vision Technology

No Damage History

> One U.S. Owner Since New

## 2021 CITATION M2

525-1073 / N30KM