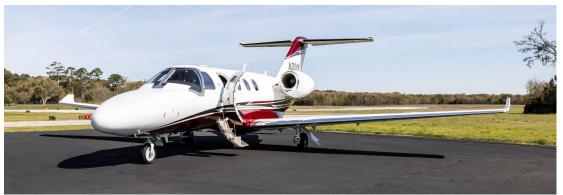

A-71 Engine & Airframe Monitoring System

Flight Stream 510 Synthetic Vision Technology Extended Baggage Tail Flood Lights Inverter Pulse Light System 115 VAC Universal Outlets (3) with (500VA)

| INSPECTION STATUS                 |  |
|-----------------------------------|--|
| Doc 02, 12, 17, 33, MP / 12 Month |  |
| D 07 00 03 /0 / 14 14             |  |

Doc 03, 08, 21 / 24 Month Doc 10 / 36 Month

INCRECTION STATUS

| C/W      | DUE      |
|----------|----------|
| Feb 2025 | Feb 2026 |
| Feb 2025 | Feb 2027 |
| Feb 2024 | Feb 2027 |

### **INTERIOR (2021)**

Five (5) Passenger Seating Configuration. Mid-cabin 4-place Club, Sheepskin-covered Crew Seats & Belted Aft Lavatory.

### **EXTERIOR (2021)**

Matterhorn White Upper w/ Elastic Red Pearl, Aztec Silver Pearl & Slate Gray Pearl







2021

# CITATION M2

















525-1073 / N30KM



**INTERIOR** 

PIEDMONTJETS.COM























525-1073 / N30KM



**EXTERIOR** 











525-1073 / N30KM





Specifications and/or descriptions are provided as introductory information only and do not constitute representations or warranties. Verification of specifications remain the sole responsibility of purchaser. Photographs and images may have been modified to remove logos, registration marks, or othe identifying information to protect the privacy of the Aircraft's current owner.