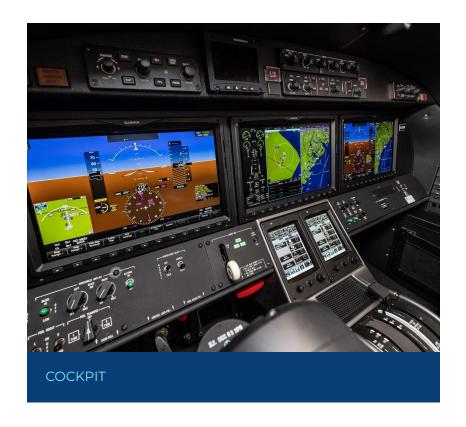

TAP - Blue

\$235 / hour

AVIONICS
Garmin G3000

AHRS: Dual Garmin GRS-79
Autopilot: Garmin GMC-710
Comm/Nav Radios: Dual Garmin GIA 64E
DME: Collins DME-4000
EFIS: Garmin GDU-1450W
FDR: ARES II 24-CH Recording Sys.

Radar Altimeter: Collins Al T-4000

TAWS: Class A

TCAS: Garmin GTS-855 TCAS I

Transponder: Dual Garmin GTX-3000 Mode S

Weather Radar: Garmin GWX-75 XM: Garmin GDL-69A SXM

TAP - Blue

\$235 / hour

Program

#### **OTHER FEATURES**

Garmin GDR-66 VHF Data Link
Dual GMA-36 Remote Audio Panels
Artex ELT 406N
Dual Garmin GDC-7400 Air Data Comp
GEA-71 Engine & Airframe Monitoring System

Flight Stream 510 Synthetic Vision Technology Extended Baggage Tail Flood Lights Inverter Pulse Light System 115 VAC Universal Outlets (3) with (500VA)