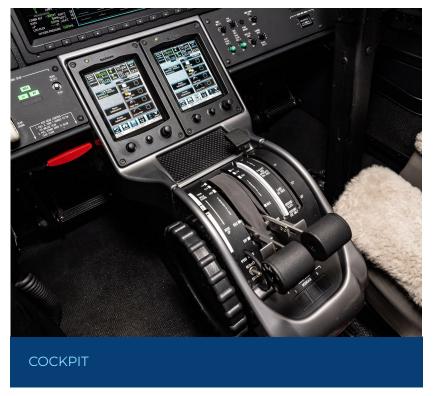

TAP - Blue

\$235 / hour

AVIONICS
Garmin G3000

AHRS: Dual Garmin GRS-79
Autopilot: Garmin GMC-710
Comm/Nav Radios: Dual Garmin GIA 64E
DME: Collins DME-4000
EFIS: Garmin GDU-1450W
FDR: ARES II 24-CH Recording Sys.

Radar Altimeter: Collins Al T-4000

TAWS: Class A

TCAS: Garmin GTS-855 TCAS I

Transponder: Dual Garmin GTX-3000 Mode S

Weather Radar: Garmin GWX-75 XM: Garmin GDL-69A SXM

TAP - Blue

\$235 / hour

Program

#### **OTHER FEATURES**

Garmin GDR-66 VHF Data Link
Dual GMA-36 Remote Audio Panels
Artex ELT 406N
Dual Garmin GDC-7400 Air Data Comp
GEA-71 Engine & Airframe Monitoring System

Flight Stream 510 Synthetic Vision Technology Extended Baggage Tail Flood Lights Inverter Pulse Light System 115 VAC Universal Outlets (3) with (500VA)