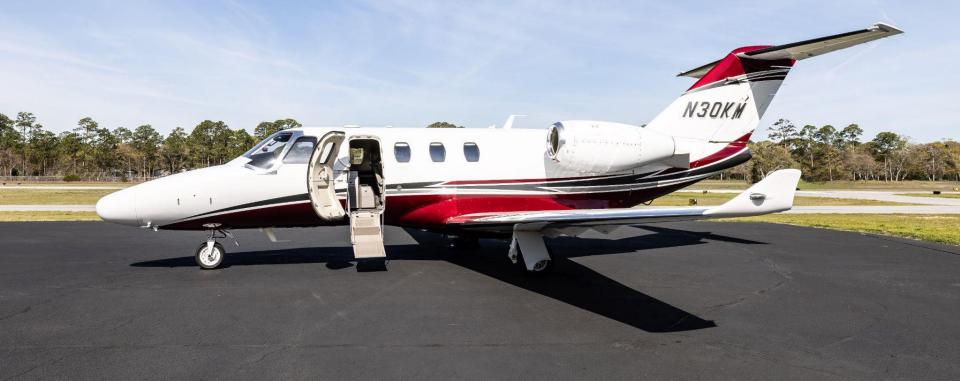

### **EXTERIOR (2021)**

Matterhorn White Upper w/ Elastic Red Pearl, Aztec Silver Pearl & Slate Gray Pearl

2021