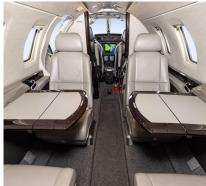

### **INTERIOR (2021)**

Five (5) Passenger Seating Configuration. Mid-cabin 4-place Club, Sheepskin-covered Crew Seats & Belted Aft Lavatory.