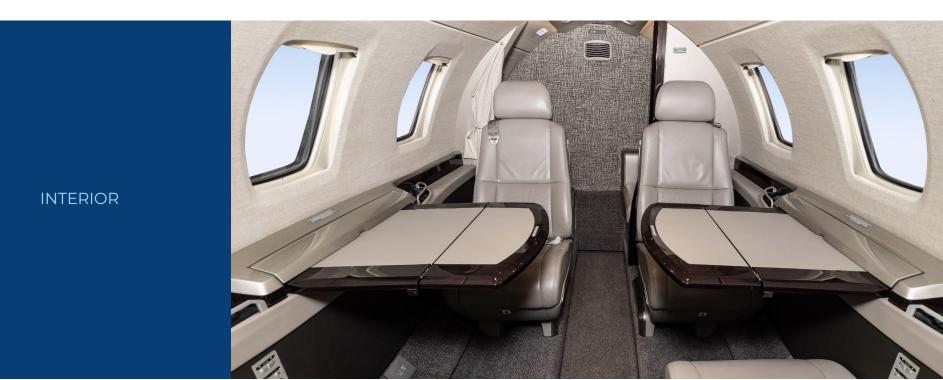

### **INTERIOR (2021)**

Five (5) Passenger Seating Configuration. Mid-cabin 4-place Club, Sheepskin-covered Crew Seats & Belted Aft Lavatory.