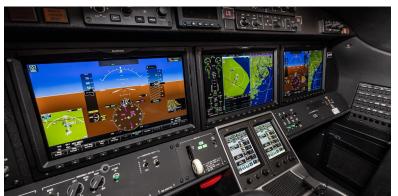

TAP - Blue

\$235 / hour

AVIONICS
Garmin G3000

AHRS: Dual Garmin GRS-79
Autopilot: Garmin GMC-710
Comm/Nav Radios: Dual Garmin GIA 64E
DME: Collins DME-4000
EFIS: Garmin GDU-1450W
FDR: ARES II 24-CH Recording Sys.

Radar Altimeter: Collins Al T-4000

TAWS: Class A

TCAS: Garmin GTS-855 TCAS I

Transponder: Dual Garmin GTX-3000 Mode S

Weather Radar: Garmin GWX-75 XM: Garmin GDL-69A SXM

TAP - Blue

\$235 / hour

Program