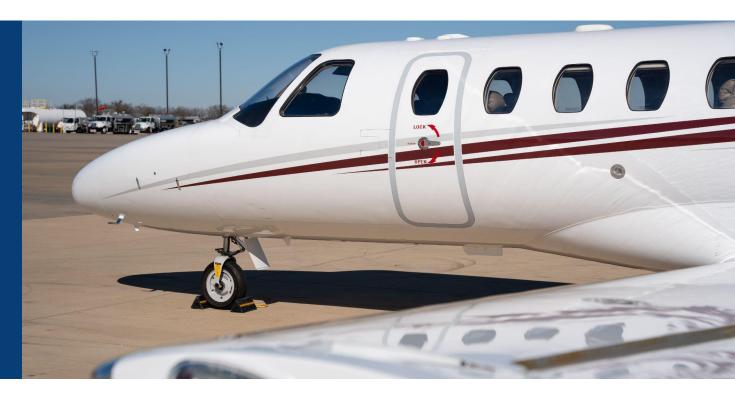

l Garmin GNS-530W Radar Altimeter: AIT-55 TAWS 8000 TAWS: TCAS: TCAS I Skywatch Dual Garmin GTX-330D Transponder:

RTA 800

Avance I 3

Collins AHC-3000



#### SUPPORTING SYSTEMS + INFORMATION

## 2003 CITATION CJ2

SN 525A-0152 / N851JB

|  | INS | PECT | ION | STA | TUS |
|--|-----|------|-----|-----|-----|
|--|-----|------|-----|-----|-----|

C/W

DUE

Document 10 Inspection

July 2022

July 2025

#### **INTERIOR (2003)**

Seven (6) Passenger Interior, Beige Leather Seating, 4-place club, Dual Aft Forward-Facing Seats. Forward Refreshment Center

#### **EXTERIOR (2003)**

Matterhorn White Upper w/ Red & Gold Stripes



# PIEDMONT JETS

## 2003 CITATION CJ2







2003

# CITATION CJ2



























SN 525A-0152 / N851JB





**INTERIOR**