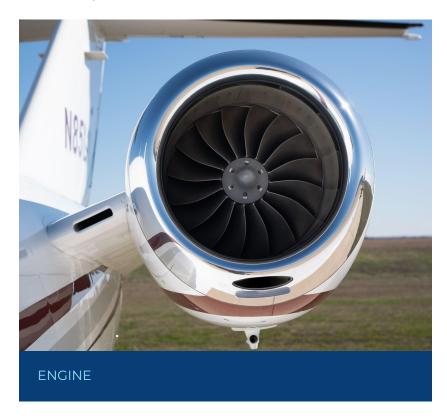

## ENGINE

F144-2C Description F144-2C 126170 Serial Number 126169 Total Hours Since New 4.489 Hours 4.549 Hours 3,338 Cycles Total Cycles Since New 3,380 Cycles TAP - Blue Program TAP - Blue \$253.79/hr Rate: \$253.79/hr