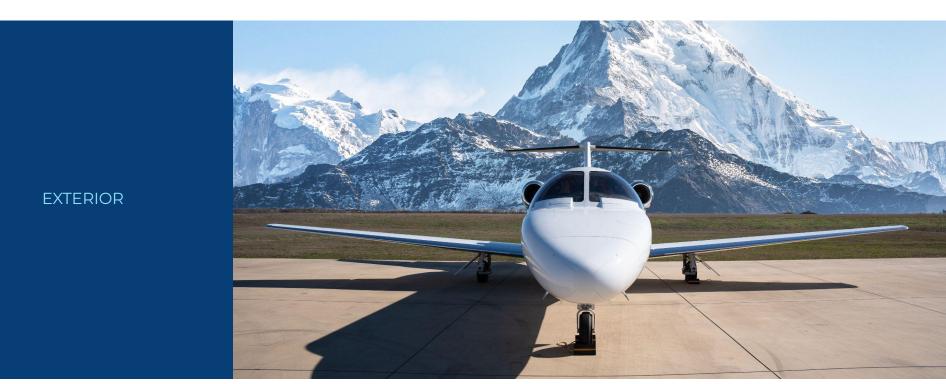

W Radar Altimeter: AIT-55 TAWS 8000 TAWS: TCAS: TCAS I Skywatch Dual Garmin GTX-330D Transponder:

RTA 800

Avance I 3

Collins AHC-3000



#### SUPPORTING SYSTEMS + INFORMATION

## 2003 CITATION CJ2

SN 525A-0152 / N851JB

|  | INS | PECT | ION | STA | TUS |
|--|-----|------|-----|-----|-----|
|--|-----|------|-----|-----|-----|

C/W

DUE

Document 10 Inspection

July 2022

July 2025

#### **INTERIOR (2003)**

Seven (6) Passenger Interior, Beige Leather Seating, 4-place club, Dual Aft Forward-Facing Seats. Forward Refreshment Center

#### **EXTERIOR (2003)**

Matterhorn White Upper w/ Red & Gold Stripes



# PIEDMONT JETS

## 2003 CITATION CJ2







2003

# CITATION CJ2



























SN 525A-0152 / N851JB





**INTERIOR**