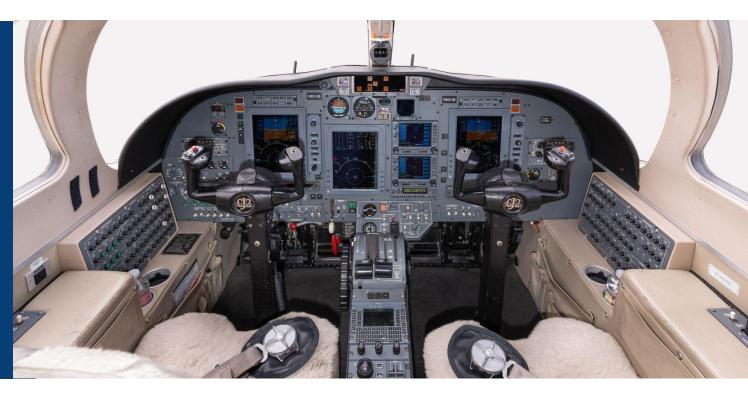

# **AVIONICS Collins Proline 21**

Weather Radar

WI-Fi:

AHRS:

Autopilot: Collins Proline 21 CVR: DMF. BendixKing KN-63 FFIS: Collins 3-Tube FMS: UNS-11 GPS: Dual Garmin GNS-530W Nav/Comm Radios: Dual Garmin GNS-530W Radar Altimeter: AIT-55 TAWS 8000 TAWS: TCAS: TCAS I Skywatch Dual Garmin GTX-330D Transponder:

RTA 800

Avance I 3

Collins AHC-3000