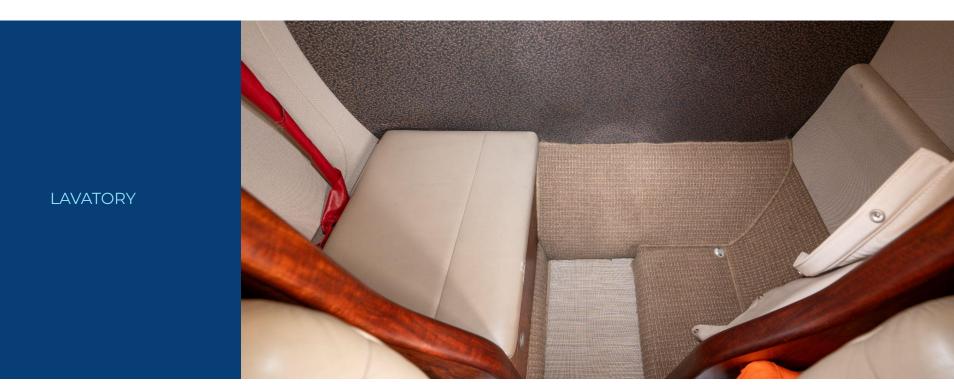

#### **INTERIOR (2003)**

Seven (6) Passenger Interior, Beige Leather Seating, 4-place club, Dual Aft Forward-Facing Seats. Forward Refreshment Center