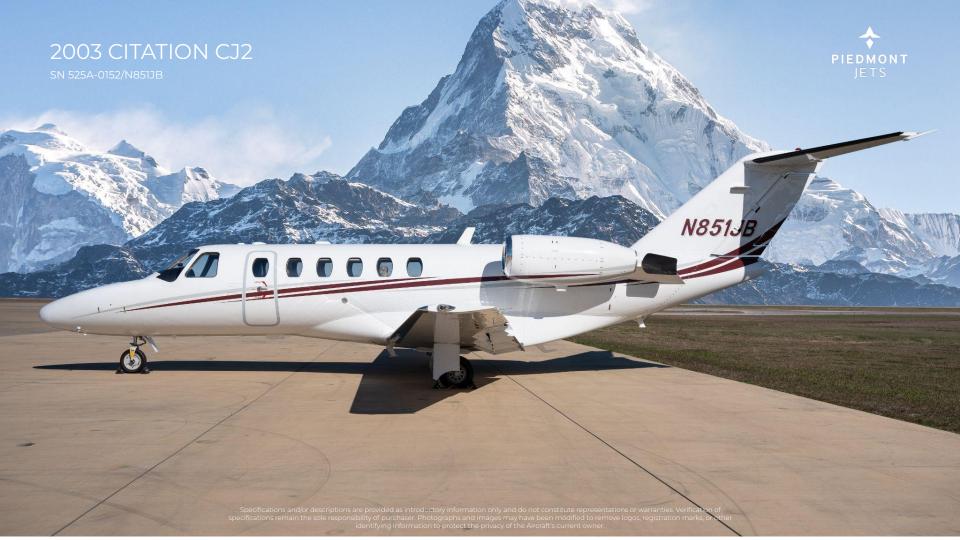

#### 2003 CITATION CJ2

SN 525A-0152 / N851JB

#### **EXTERIOR (2003)**

Matterhorn White Upper w/ Red & Gold Stripes