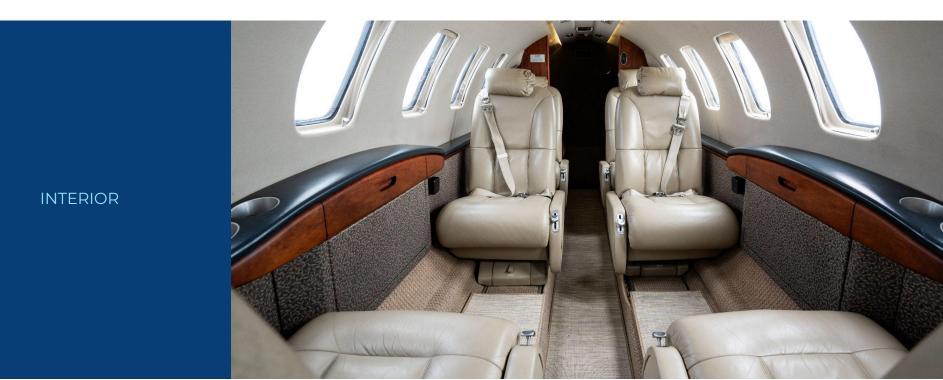

#### **INTERIOR (2003)**

Seven (6) Passenger Interior, Beige Leather Seating, 4-place club, Dual Aft Forward-Facing Seats. Forward Refreshment Center