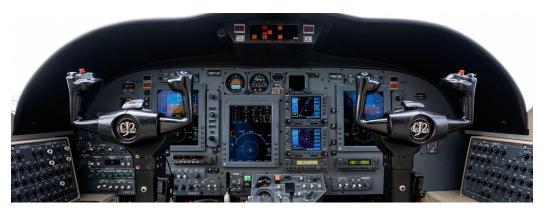

# **AVIONICS Collins Proline 21**

Weather Radar

WI-Fi:

AHRS:

Autopilot: Collins Proline 21 CVR: DMF. BendixKing KN-63 FFIS: Collins 3-Tube FMS: UNS-11 GPS: Dual Garmin GNS-530W Nav/Comm Radios: Dual Garmin GNS-530W Radar Altimeter: AIT-55 TAWS 8000 TAWS: TCAS: TCAS I Skywatch Dual Garmin GTX-330D Transponder:

RTA 800

Avance I 3

Collins AHC-3000