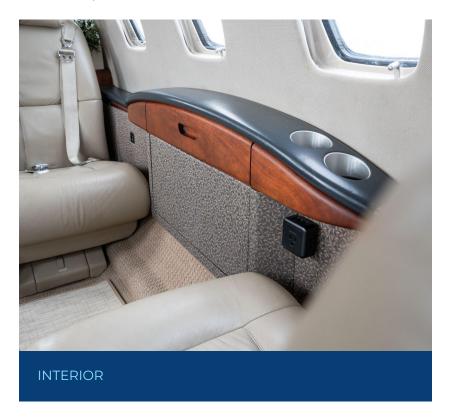

#### **INTERIOR (2003)**

Seven (6) Passenger Interior, Beige Leather Seating, 4-place club, Dual Aft Forward-Facing Seats. Forward Refreshment Center