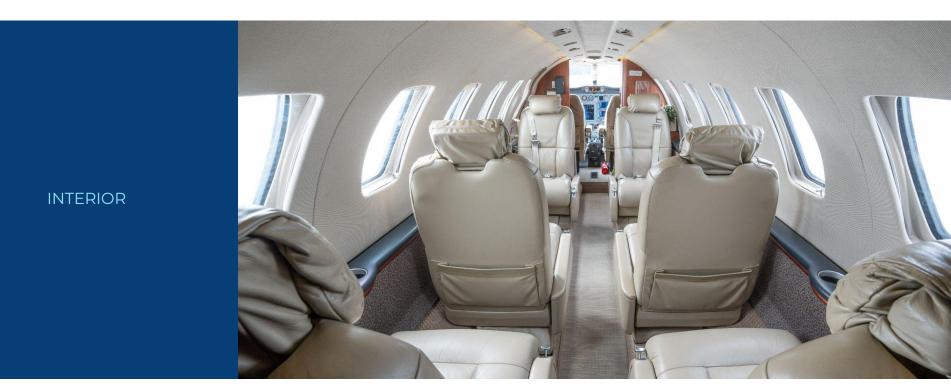

#### **INTERIOR (2003)**

Seven (6) Passenger Interior, Beige Leather Seating, 4-place club, Dual Aft Forward-Facing Seats. Forward Refreshment Center