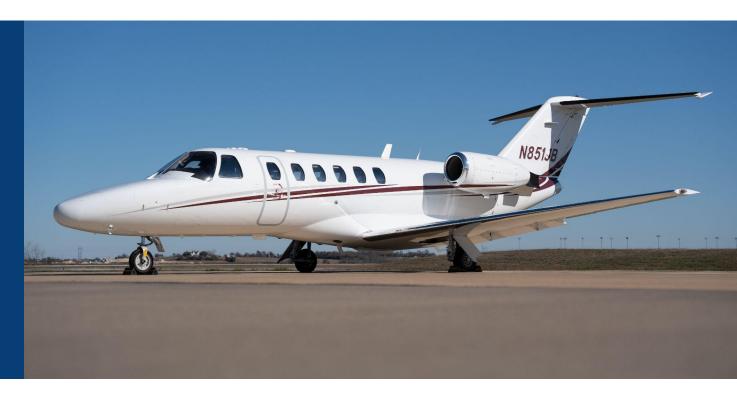

s: Dual Garmin GNS-530W Radar Altimeter: AIT-55 TAWS 8000 TAWS: TCAS: TCAS I Skywatch Dual Garmin GTX-330D Transponder:

RTA 800

Avance I 3

Collins AHC-3000



#### SUPPORTING SYSTEMS + INFORMATION

## 2003 CITATION CJ2

SN 525A-0152 / N851JB

|  | INS | PECT | ION | STA | TUS |
|--|-----|------|-----|-----|-----|
|--|-----|------|-----|-----|-----|

C/W

DUE

Document 10 Inspection

July 2022

July 2025

#### **INTERIOR (2003)**

Seven (6) Passenger Interior, Beige Leather Seating, 4-place club, Dual Aft Forward-Facing Seats. Forward Refreshment Center

#### **EXTERIOR (2003)**

Matterhorn White Upper w/ Red & Gold Stripes



# PIEDMONT JETS

## 2003 CITATION CJ2







2003

# CITATION CJ2



























SN 525A-0152 / N851JB





**INTERIOR**