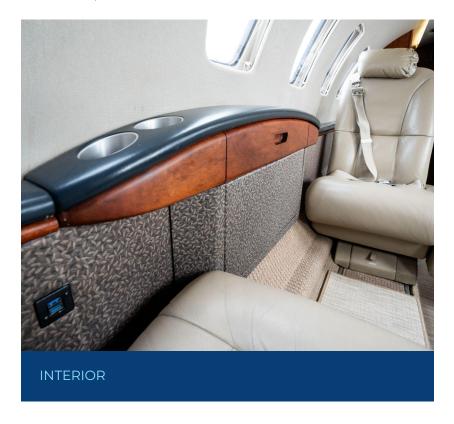

#### **INTERIOR (2003)**

Seven (6) Passenger Interior, Beige Leather Seating, 4-place club, Dual Aft Forward-Facing Seats. Forward Refreshment Center