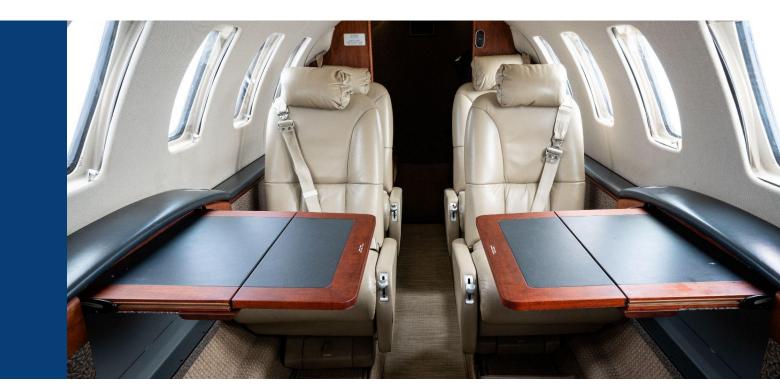

#### **INTERIOR (2003)**

Seven (6) Passenger Interior, Beige Leather Seating, 4-place club, Dual Aft Forward-Facing Seats. Forward Refreshment Center