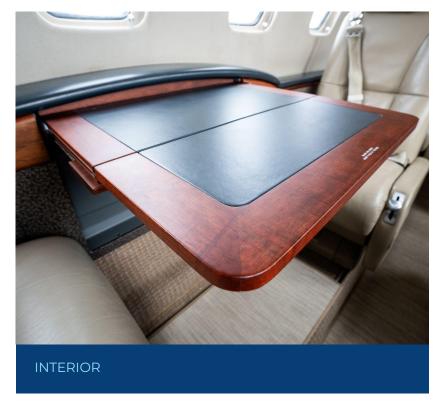

#### **INTERIOR (2003)**

Seven (6) Passenger Interior, Beige Leather Seating, 4-place club, Dual Aft Forward-Facing Seats. Forward Refreshment Center