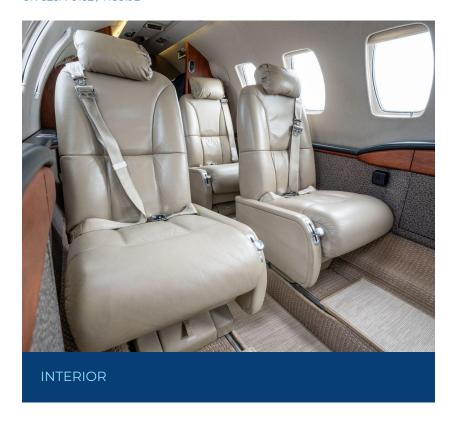

#### **INTERIOR (2003)**

Seven (6) Passenger Interior, Beige Leather Seating, 4-place club, Dual Aft Forward-Facing Seats. Forward Refreshment Center