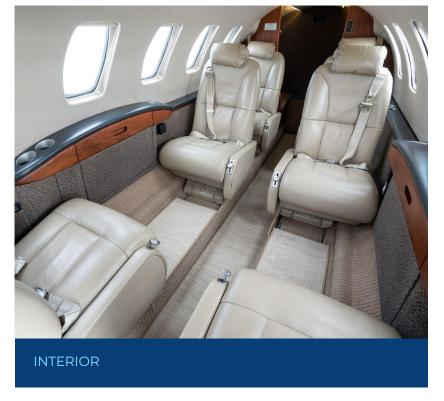

#### **INTERIOR (2003)**

Seven (6) Passenger Interior, Beige Leather Seating, 4-place club, Dual Aft Forward-Facing Seats. Forward Refreshment Center