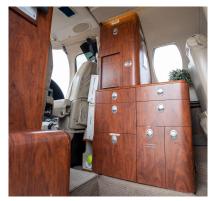

#### **INTERIOR (2003)**

Seven (6) Passenger Interior, Beige Leather Seating, 4-place club, Dual Aft Forward-Facing Seats. Forward Refreshment Center