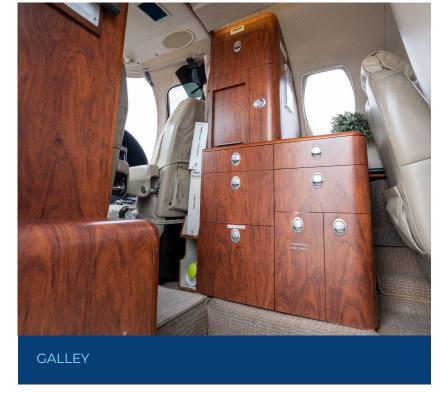

#### **INTERIOR (2003)**

Seven (6) Passenger Interior, Beige Leather Seating, 4-place club, Dual Aft Forward-Facing Seats. Forward Refreshment Center