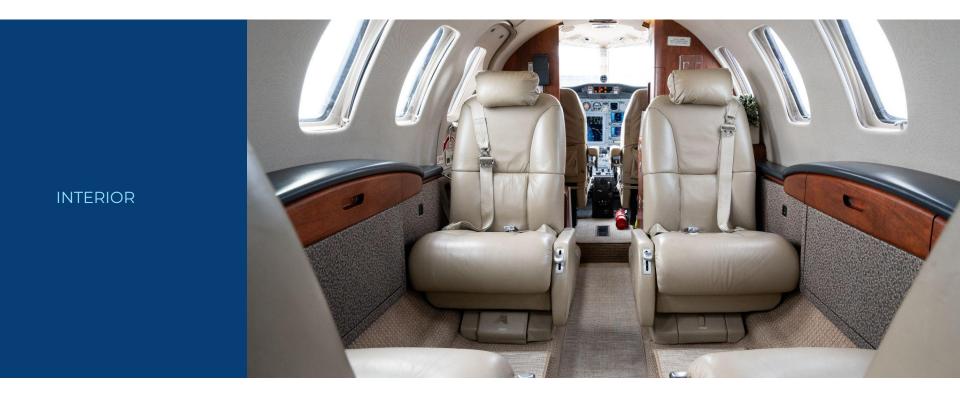

#### **INTERIOR (2003)**

Seven (6) Passenger Interior, Beige Leather Seating, 4-place club, Dual Aft Forward-Facing Seats. Forward Refreshment Center