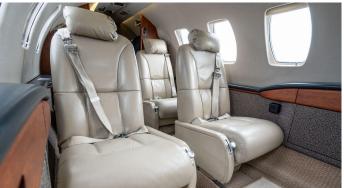

#### **INTERIOR (2003)**

Seven (6) Passenger Interior, Beige Leather Seating, 4-place club, Dual Aft Forward-Facing Seats. Forward Refreshment Center

# CITATION CJ2

SN 525A-0152 / N851JB

**INTERIOR** 