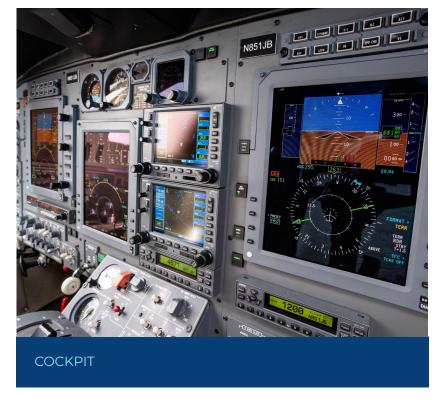

# **AVIONICS Collins Proline 21**

Weather Radar

WI-Fi:

AHRS:

Autopilot: Collins Proline 21 CVR: DMF. BendixKing KN-63 FFIS: Collins 3-Tube FMS: UNS-11 GPS: Dual Garmin GNS-530W Nav/Comm Radios: Dual Garmin GNS-530W Radar Altimeter: AIT-55 TAWS 8000 TAWS: TCAS: TCAS I Skywatch Dual Garmin GTX-330D Transponder:

RTA 800

Avance I 3

Collins AHC-3000