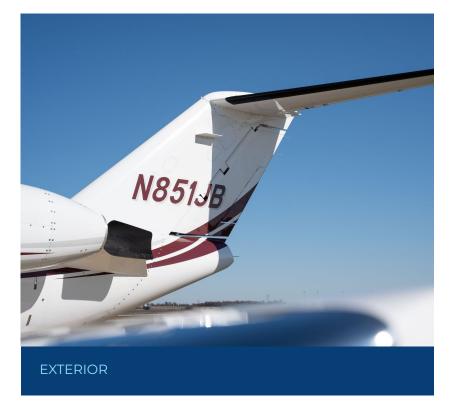

in GNS-530W Radar Altimeter: AIT-55 TAWS 8000 TAWS: TCAS: TCAS I Skywatch Dual Garmin GTX-330D Transponder:

RTA 800

Avance I 3

Collins AHC-3000



#### SUPPORTING SYSTEMS + INFORMATION

## 2003 CITATION CJ2

SN 525A-0152 / N851JB

|  | INS | PECT | ION | STA | TUS |
|--|-----|------|-----|-----|-----|
|--|-----|------|-----|-----|-----|

C/W

DUE

Document 10 Inspection

July 2022

July 2025

#### **INTERIOR (2003)**

Seven (6) Passenger Interior, Beige Leather Seating, 4-place club, Dual Aft Forward-Facing Seats. Forward Refreshment Center

#### **EXTERIOR (2003)**

Matterhorn White Upper w/ Red & Gold Stripes



# PIEDMONT JETS

## 2003 CITATION CJ2







2003

# CITATION CJ2



























SN 525A-0152 / N851JB





**INTERIOR**