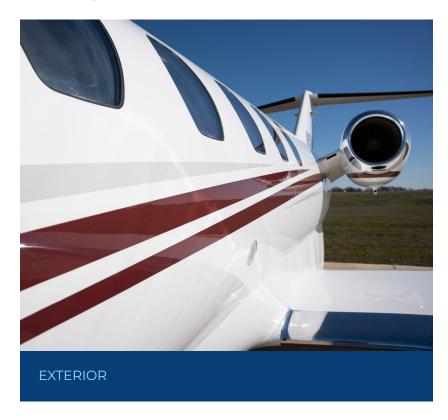

rmin GNS-530W Radar Altimeter: AIT-55 TAWS 8000 TAWS: TCAS: TCAS I Skywatch Dual Garmin GTX-330D Transponder:

RTA 800

Avance I 3

Collins AHC-3000



#### SUPPORTING SYSTEMS + INFORMATION

## 2003 CITATION CJ2

SN 525A-0152 / N851JB

|  | INS | PECT | ION | STA | TUS |
|--|-----|------|-----|-----|-----|
|--|-----|------|-----|-----|-----|

C/W

DUE

Document 10 Inspection

July 2022

July 2025

#### **INTERIOR (2003)**

Seven (6) Passenger Interior, Beige Leather Seating, 4-place club, Dual Aft Forward-Facing Seats. Forward Refreshment Center

#### **EXTERIOR (2003)**

Matterhorn White Upper w/ Red & Gold Stripes



# PIEDMONT JETS

## 2003 CITATION CJ2







2003

# CITATION CJ2



























SN 525A-0152 / N851JB





**INTERIOR**