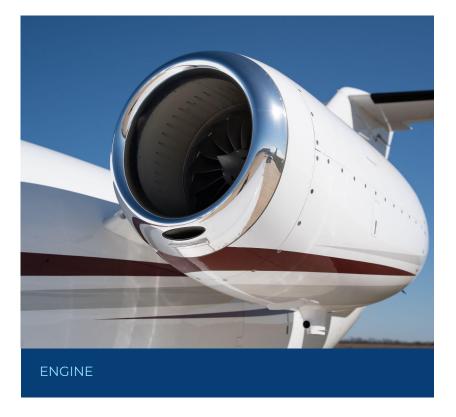

## ENGINE

F144-2C Description F144-2C 126170 Serial Number 126169 Total Hours Since New 4.489 Hours 4.549 Hours 3,338 Cycles Total Cycles Since New 3,380 Cycles TAP - Blue Program TAP - Blue \$253.79/hr Rate: \$253.79/hr