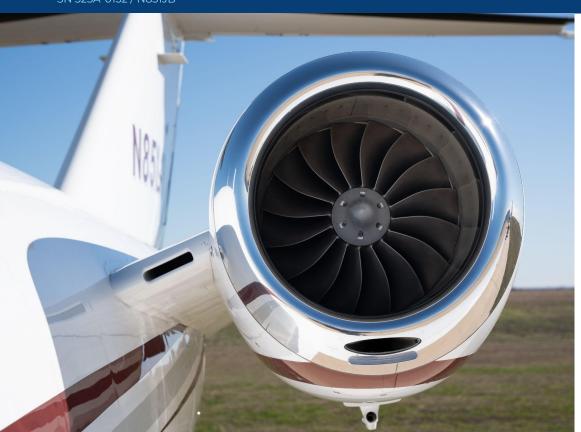

## ENGINE

F144-2C Description F144-2C 126170 Serial Number 126169 Total Hours Since New 4.489 Hours 4.549 Hours 3,338 Cycles Total Cycles Since New 3,380 Cycles TAP - Blue Program TAP - Blue \$253.79/hr Rate: \$253.79/hr