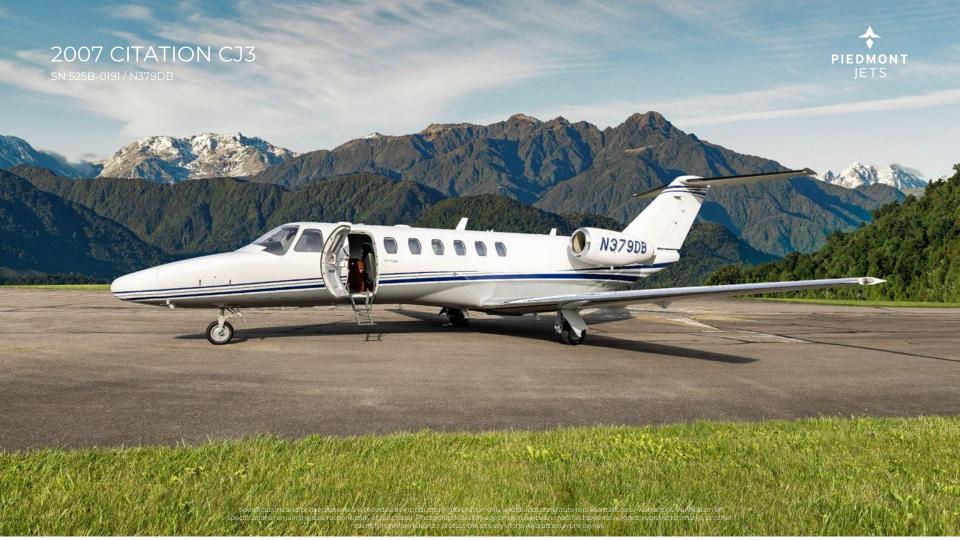

# 2007 CITATION CJ3

SN 525B-0191 / N379DB

- Fully Enrolled TAP Blue
- 2018 Paint & Interior Refurbishment

- Gogo Avance L3 Wi Fi
- 1 U.S. Owner Since New

- EASA Compliant (CVR & FDR)

## 2007 CITATION CJ3

SN 525B-0191 / N379DB

### **EXTERIOR (2018)**

Matterhorn White Upper and Silver Gray Belly with Blue Stripes

2007