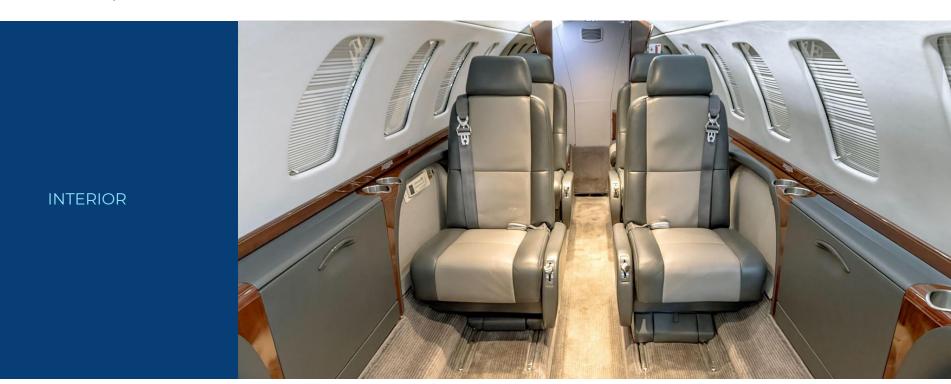

## **INTERIOR (2018)**

Seven (7) Passenger Interior, Black/Grey Leather Seating, 4-place club, Dual Aft Forward-Facing Seats w/ Belted Lav