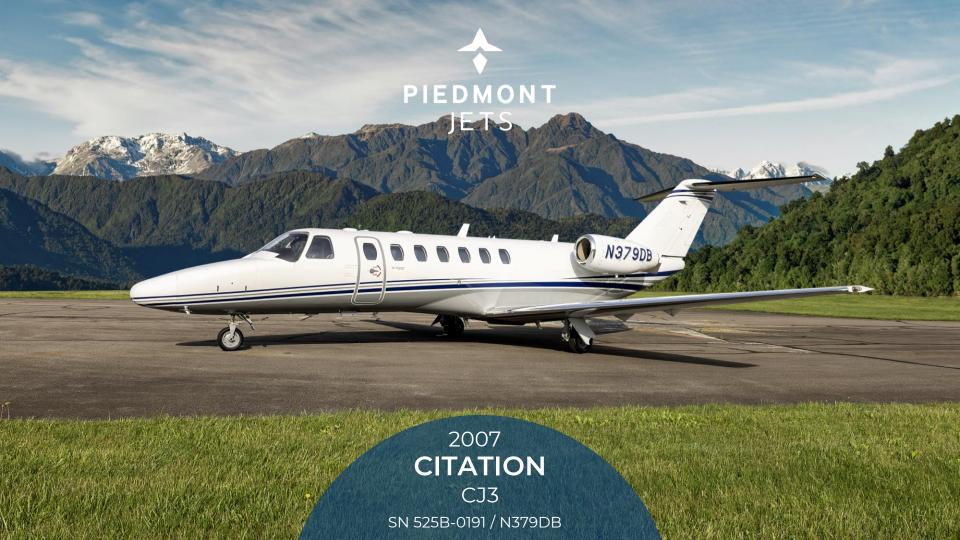

# 2007 CITATION CJ3

SN 525B-0191 / N379DB

- Fully Enrolled TAP Blue
- 2018 Paint & Interior Refurbishment

- Gogo Avance L3 Wi Fi
- 1 U.S. Owner Since New

- EASA Compliant (CVR & FDR)

## 2007 CITATION CJ3

SN 525B-0191 / N379DB

### **EXTERIOR (2018)**

Matterhorn White Upper and Silver Gray Belly with Blue Stripes

2007