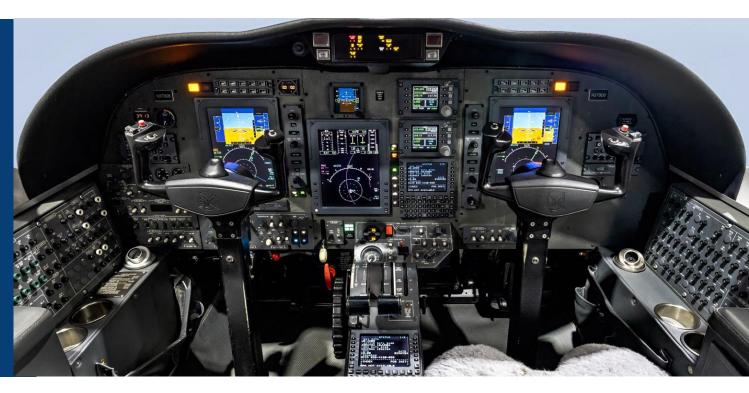

### **AVIONICS**

Avionics Package: Collins Pro Line 21 Communication Radios: Dual Collins VHF-4000 CVR: L3 FA2100 CVR DMF: Collins DME-4000 FDR. Dual Collins FMS-3000 FMS: L3 FA2100 FDR GPS: Dual Collins 4000S Hi Frequency: Collins HF-9000 provisions Navigation Radios: Dual Collins Nav-4000 SATPHONE: AirCell ST-3100 Iridium TAWS: Mark VIIII EGPWS TCAS: Collins TTR-4000 TCAS-II Transponder: Dual Collins TDR-94 Mode S Weather Radar: Collins RTA-800 Wi Fi: GoGo Avance I 3

# CITATION CJ3

SN 525B-0191 / N379DB

COCKPIT