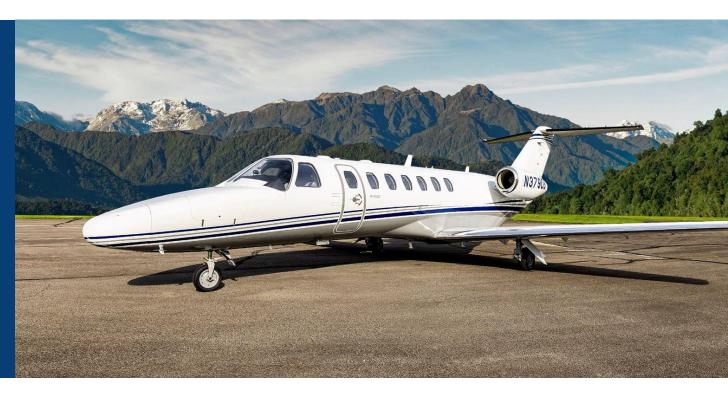

### **EXTERIOR (2018)**

Matterhorn White Upper and Silver Gray Belly with Blue Stripes

2007