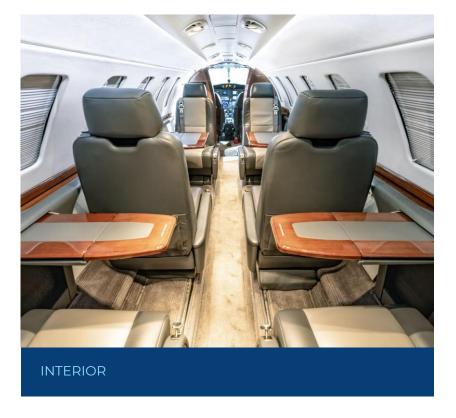

## **INTERIOR (2018)**

Seven (7) Passenger Interior, Black/Grey Leather Seating, 4-place club, Dual Aft Forward-Facing Seats w/ Belted Lav