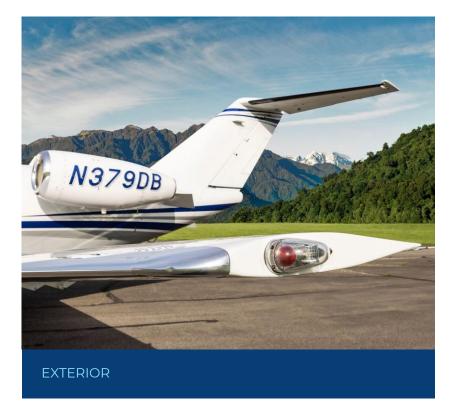

### **EXTERIOR (2018)**

Matterhorn White Upper and Silver Gray Belly with Blue Stripes

2007