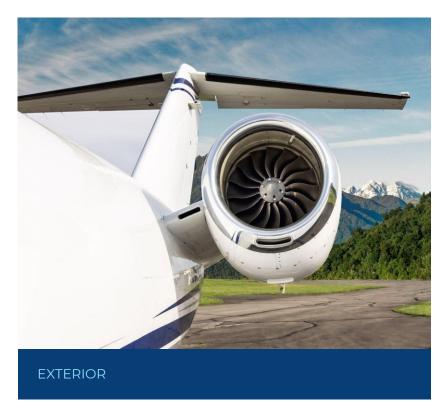

### **EXTERIOR (2018)**

Matterhorn White Upper and Silver Gray Belly with Blue Stripes

2007