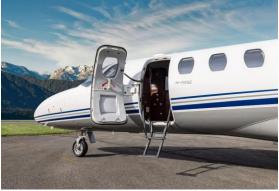

# 2007 CITATION CJ3

SN 525B-0191 / N379DB

- Fully Enrolled TAP Blue
- 2018 Paint & Interior Refurbishment

- Gogo Avance L3 Wi Fi
- 1 U.S. Owner Since New

- EASA Compliant (CVR & FDR)

## 2007 CITATION CJ3

SN 525B-0191 / N379DB

### **EXTERIOR (2018)**

Matterhorn White Upper and Silver Gray Belly with Blue Stripes

2007