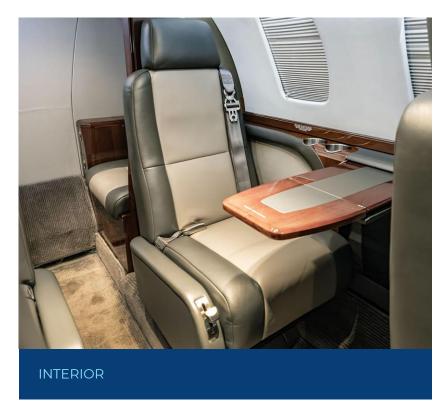

## **INTERIOR (2018)**

Seven (7) Passenger Interior, Black/Grey Leather Seating, 4-place club, Dual Aft Forward-Facing Seats w/ Belted Lav