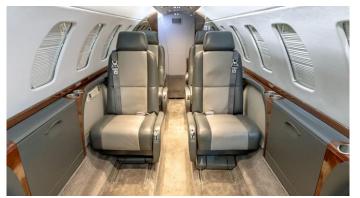

## **INTERIOR (2018)**

Seven (7) Passenger Interior, Black/Grey Leather Seating, 4-place club, Dual Aft Forward-Facing Seats w/ Belted Lav