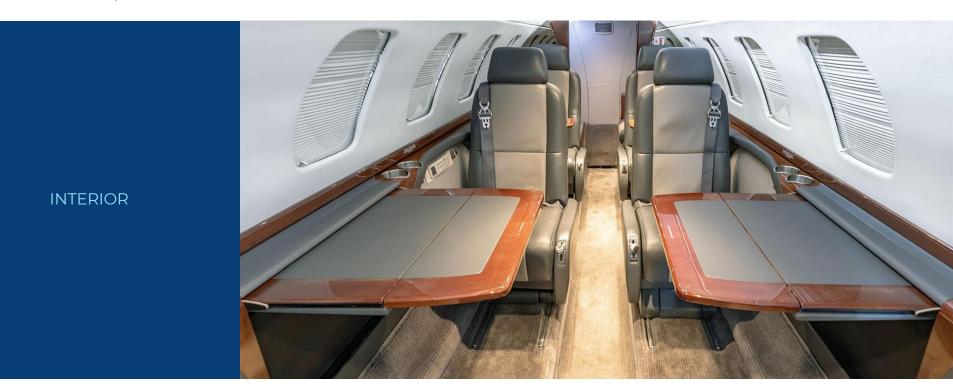

## **INTERIOR (2018)**

Seven (7) Passenger Interior, Black/Grey Leather Seating, 4-place club, Dual Aft Forward-Facing Seats w/ Belted Lav