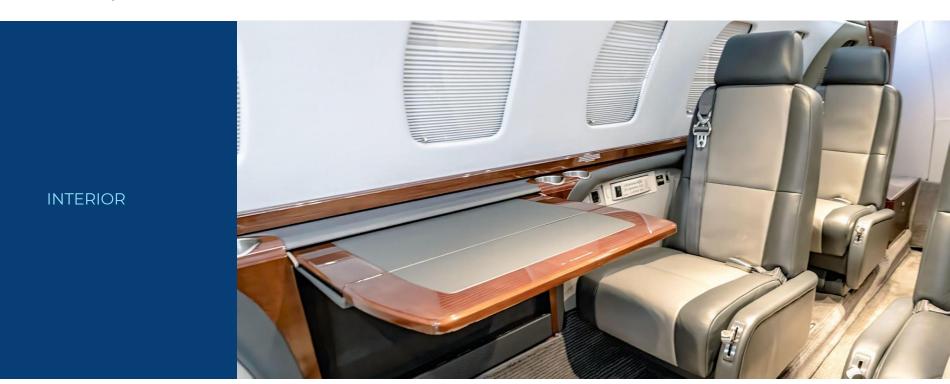

## **INTERIOR (2018)**

Seven (7) Passenger Interior, Black/Grey Leather Seating, 4-place club, Dual Aft Forward-Facing Seats w/ Belted Lav