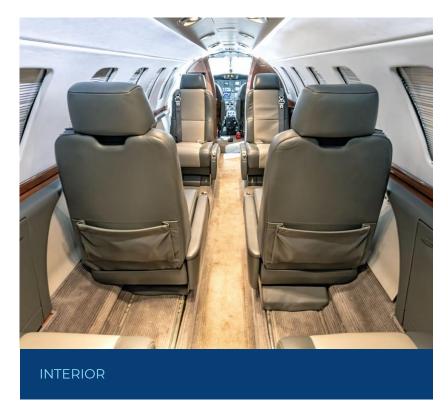

## **INTERIOR (2018)**

Seven (7) Passenger Interior, Black/Grey Leather Seating, 4-place club, Dual Aft Forward-Facing Seats w/ Belted Lav