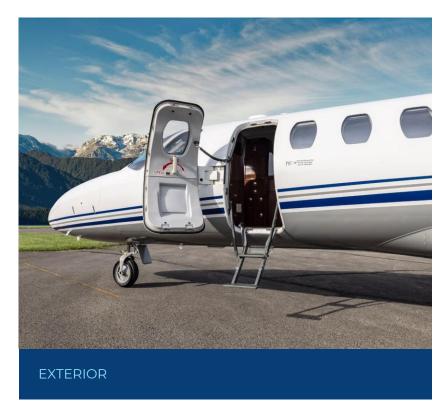

### **EXTERIOR (2018)**

Matterhorn White Upper and Silver Gray Belly with Blue Stripes

2007