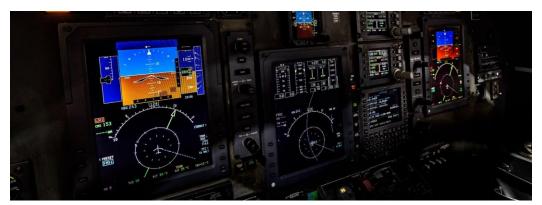

### **AVIONICS**

Avionics Package: Collins Pro Line 21 Communication Radios: Dual Collins VHF-4000 CVR: L3 FA2100 CVR DMF: Collins DME-4000 FDR. Dual Collins FMS-3000 FMS: L3 FA2100 FDR GPS: Dual Collins 4000S Hi Frequency: Collins HF-9000 provisions Navigation Radios: Dual Collins Nav-4000 SATPHONE: AirCell ST-3100 Iridium TAWS: Mark VIIII EGPWS TCAS: Collins TTR-4000 TCAS-II Transponder: Dual Collins TDR-94 Mode S Weather Radar: Collins RTA-800 Wi Fi: GoGo Avance I 3

# CITATION CJ3

SN 525B-0191 / N379DB

COCKPIT