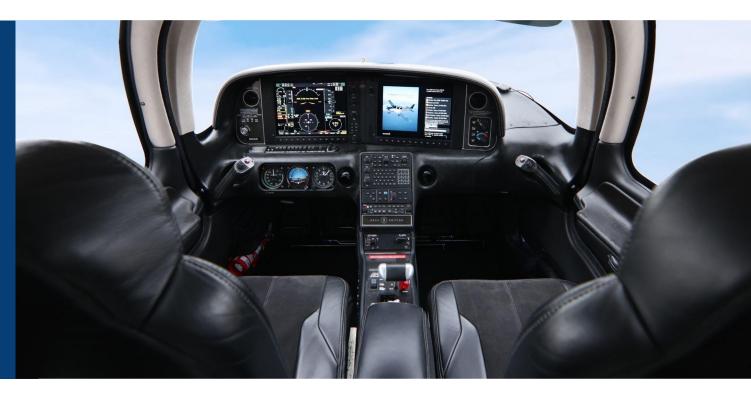

### INTERIOR (2010)

GTS Slate Leather Interior

# CIRRUS SR22T G3

SN LJ-2016 / N97ES

SN 0016 / N234CR

COCKPIT

PIEDMONTJETS.COM

SN 0016 / N234CR

COCKPIT

SN 0016 / N234CR

**INTERIOR** 

SN 0016 / N234CR

**INTERIOR** 

SN 0016 / N234CR

SR22T CIRRUS

**EXTERIOR** 

SN 0016 / N234CR

**EXTERIOR** 