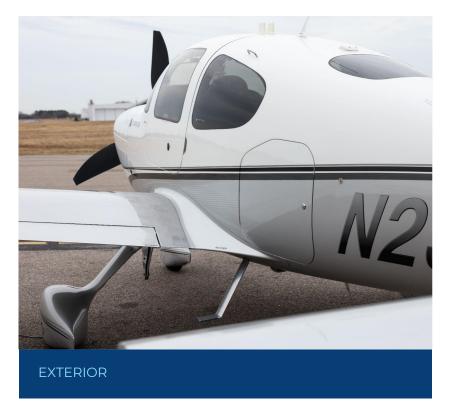

#### **EXTERIOR (2010)**

GTS Snow White Top, Sterling Bottom and Navy Stripes

**INTERIOR** 

SN 0016 / N234CR

**INTERIOR** 

SN 0016 / N234CR

SR22T CIRRUS

**EXTERIOR** 

SN 0016 / N234CR

**EXTERIOR** 