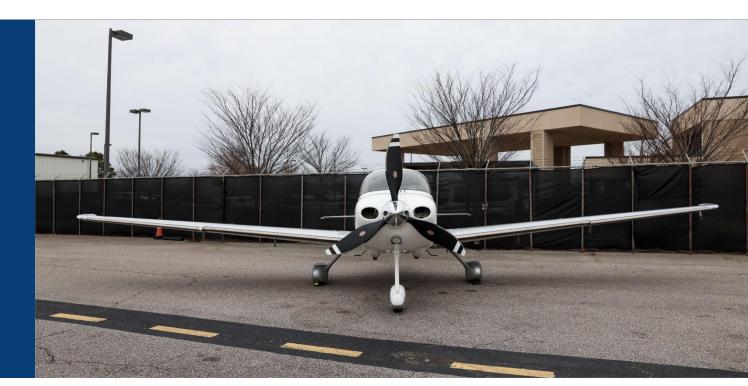

#### **EXTERIOR (2010)**

GTS Snow White Top, Sterling Bottom and Navy Stripes

**INTERIOR** 

SN 0016 / N234CR

**INTERIOR** 

SN 0016 / N234CR

SR22T CIRRUS

**EXTERIOR** 

SN 0016 / N234CR

**EXTERIOR** 