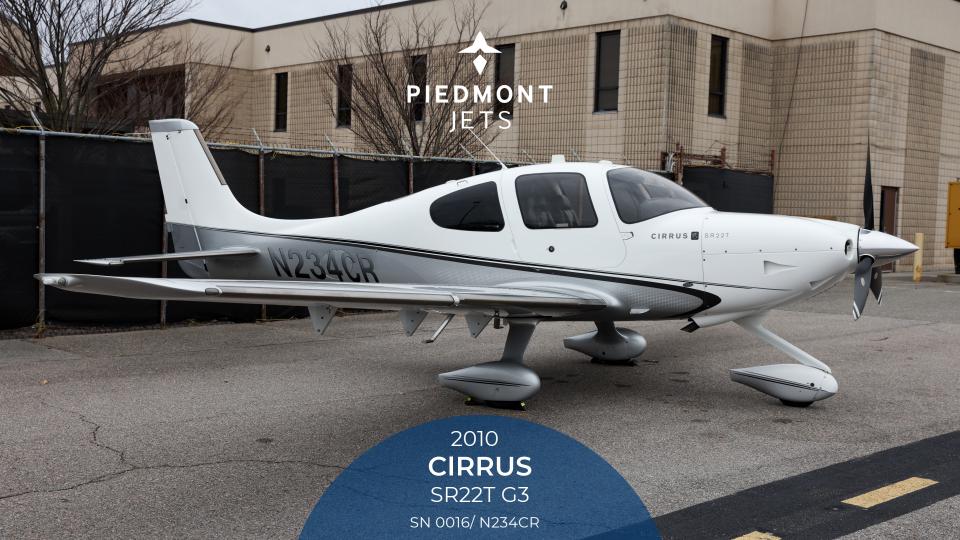

# 2010 CIRRUS SR22T G3

SN 0016 / N234CR

- Flight Into Known Icing (FIKI)
- Factory Installed Air Conditioning
- Oxygen System
- Digital CiES Fuel Upgrade
- High Torque Starter
- Less Than 700 Hours ENG TT

### 2010 CIRRUS SR22T G3

SN 0016 / N234CR