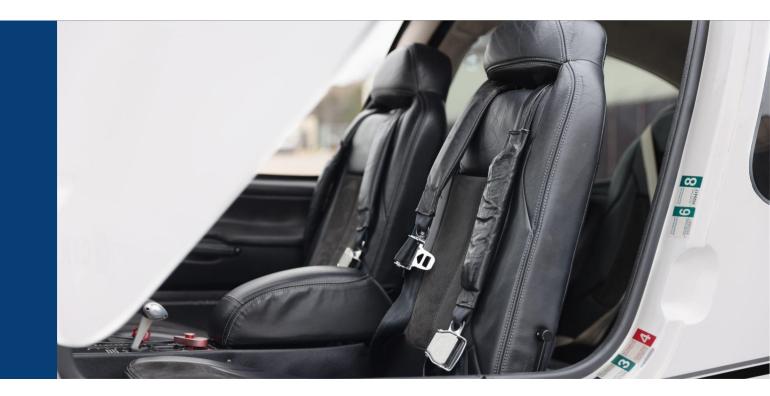

### INTERIOR (2010)

GTS Slate Leather Interior

**INTERIOR** 

SN 0016 / N234CR

**INTERIOR** 

SN 0016 / N234CR

SR22T CIRRUS

**EXTERIOR** 

SN 0016 / N234CR

**EXTERIOR** 