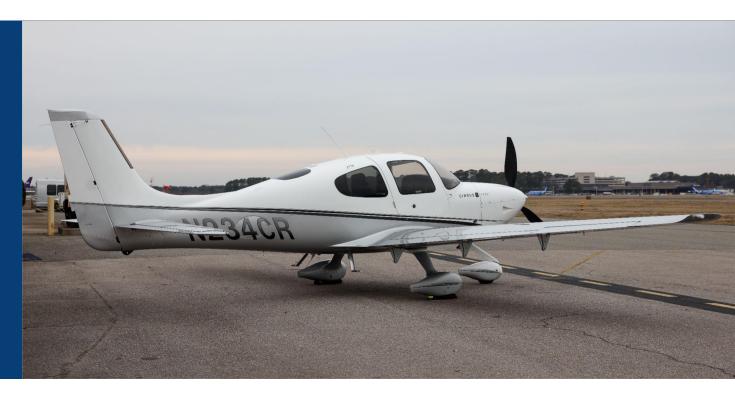

#### **EXTERIOR (2010)**

GTS Snow White Top, Sterling Bottom and Navy Stripes

**INTERIOR** 

SN 0016 / N234CR

**INTERIOR** 

SN 0016 / N234CR

SR22T CIRRUS

**EXTERIOR** 

SN 0016 / N234CR

**EXTERIOR** 