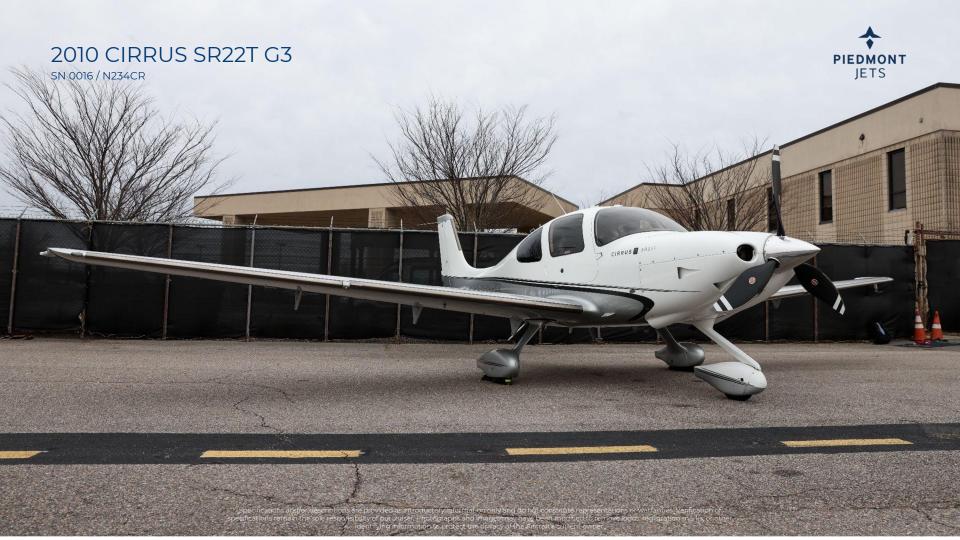

chute System (CAPS)
AmSafe Crew Seat Airbag Restraints
Precise Flight 77-Cubic Foot Fixed Oxygen System
Surface Illumination Lights (Ice Lights)

Tinted Windows
Leading Edge Protectant
Polished Spinner
406 MHz ELT
Rosen Sun Visors

#### **INSPECTION STATUS**

Annual Inspection CAPS Repack

### INTERIOR (2010)

GTS Slate Leather Interior

#### **EXTERIOR (2010)**

GTS Snow White Top, Sterling Bottom and Navy Stripes

#### C/W DUE

June 2023 February 2019 June 2024 February 2029







2010

# CIRRUS SR22T G3

SN LJ-2016 / N97ES





SN 0016 / N234CR



COCKPIT

PIEDMONTJETS.COM



SN 0016 / N234CR



COCKPIT

SN 0016 / N234CR



**INTERIOR** 









SN 0016 / N234CR





**INTERIOR** 

SN 0016 / N234CR



SR22T CIRRUS

**EXTERIOR** 







SN 0016 / N234CR





**EXTERIOR**