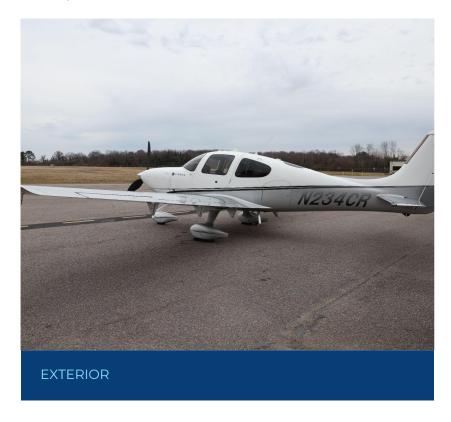

#### **EXTERIOR (2010)**

GTS Snow White Top, Sterling Bottom and Navy Stripes

**INTERIOR** 

SN 0016 / N234CR

**INTERIOR** 

SN 0016 / N234CR

SR22T CIRRUS

**EXTERIOR** 

SN 0016 / N234CR

**EXTERIOR** 