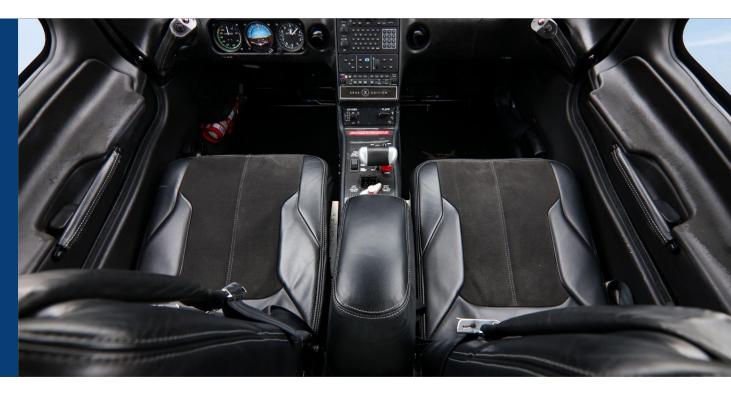

CIRRUS SR22T G3

SN 0016 / N234CR



### **FEATURES**

TKS Known Ice Protection System (FIKI)
Factory Installed Air Conditioning
Cirrus Airframe Parachute System (CAPS)
AmSafe Crew Seat Airbag Restraints
Precise Flight 77-Cubic Foot Fixed Oxygen System
Surface Illumination Lights (Ice Lights)

Tinted Windows
Leading Edge Protectant
Polished Spinner
406 MHz ELT
Rosen Sun Visors

#### **INSPECTION STATUS**

Annual Inspection CAPS Repack

### INTERIOR (2010)

GTS Slate Leather Interior

#### **EXTERIOR (2010)**

GTS Snow White Top, Sterling Bottom and Navy Stripes

#### C/W DUE

June 2023 February 2019 June 2024 February 2029







2010

# CIRRUS SR22T G3

SN LJ-2016 / N97ES





SN 0016 / N234CR



COCKPIT

PIEDMONTJETS.COM



SN 0016 / N234CR



COCKPIT

SN 0016 / N234CR



**INTERIOR** 









SN 0016 / N234CR





**INTERIOR** 

SN 0016 / N234CR



SR22T CIRRUS

**EXTERIOR** 







SN 0016 / N234CR





**EXTERIOR**