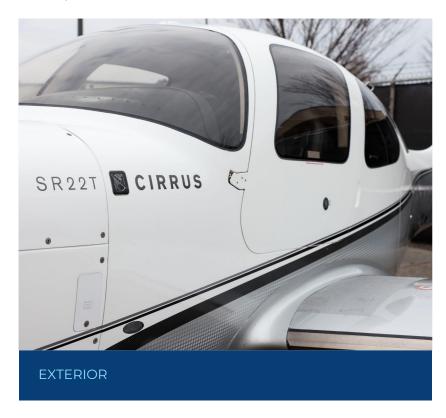

#### **EXTERIOR (2010)**

GTS Snow White Top, Sterling Bottom and Navy Stripes

**INTERIOR** 

SN 0016 / N234CR

**INTERIOR** 

SN 0016 / N234CR

SR22T CIRRUS

**EXTERIOR** 

SN 0016 / N234CR

**EXTERIOR** 