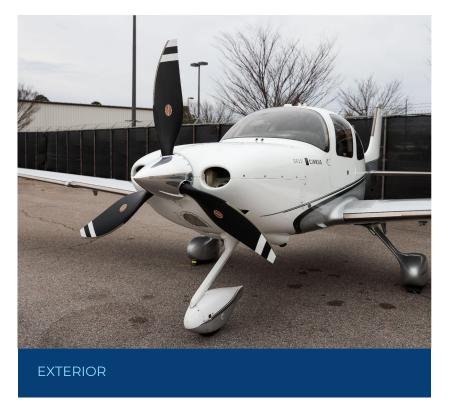

#### **EXTERIOR (2010)**

GTS Snow White Top, Sterling Bottom and Navy Stripes

**INTERIOR** 

SN 0016 / N234CR

**INTERIOR** 

SN 0016 / N234CR

SR22T CIRRUS

**EXTERIOR** 

SN 0016 / N234CR

**EXTERIOR** 