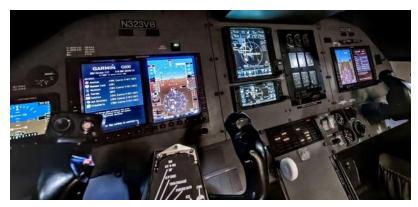

#### **AVIONICS**

Autopilot: Bendix/King KFC-325 DMF Bendix/King KN-63 FFIS: Dual Garmin G600 / L3 Stby GPS: Garmin 650 & 750 (WAAS/LPV) Bendix/King KRA-405B Radar Altimeter TAWS: KMH 880 KMH 880 TCAS: Transponder: Dual GTX-33ES

XM Weather: GDL69A
Weather Radar: RDR2000