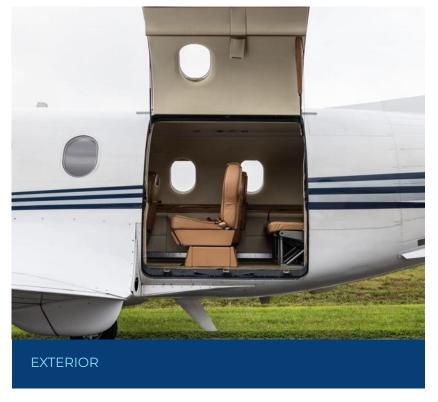

## **INTERIOR (2003)**

6 + 2 interior configuration with a total of 8 seats.

SN 513 / N323VB

**INTERIOR** 

SN 513 / N323VB

**EXTERIOR** 