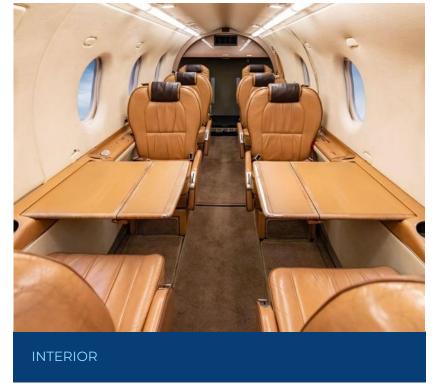

n 650 & 750 (WAAS/LPV) Bendix/King KRA-405B Radar Altimeter TAWS: KMH 880 KMH 880 TCAS: Transponder: Dual GTX-33ES

XM Weather: GDL69A
Weather Radar: RDR2000



## **SUPPORTING SYSTEMS + INFORMATION**

# 2003 PILATUS PC-12/45

SN 513 / N323VB

| INSPECTION STATUS   | C/W      | DUE      |
|---------------------|----------|----------|
| 10 Year Wing Pull   | Oct 2023 | Oct 2033 |
| Annual Inspection   | Oct 2023 | Oct 2024 |
| Pitch Trim Actuator | Feb 2021 | Feb 2028 |

## **INTERIOR (2003)**

6 + 2 interior configuration with a total of 8 seats.

## **EXTERIOR (2003)**

Snow white w/clear coating, black onyx & graphite gray accent stripes









2003

PILATUS PC-12/45









SN 513 / N323VB



**INTERIOR** 

SN 513 / N323VB



INTERIOR









SN 513 / N323VB



**INTERIOR** 















SN 513 / N323VB



**EXTERIOR**