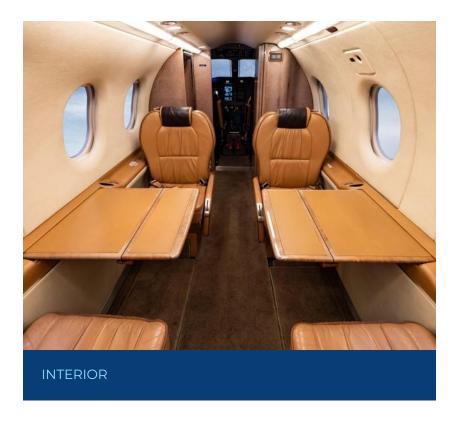

FFIS: Dual Garmin G600 / L3 Stby GPS: Garmin 650 & 750 (WAAS/LPV) Bendix/King KRA-405B Radar Altimeter TAWS: KMH 880 KMH 880 TCAS: Transponder: Dual GTX-33ES

XM Weather: GDL69A
Weather Radar: RDR2000



## **SUPPORTING SYSTEMS + INFORMATION**

# 2003 PILATUS PC-12/45

SN 513 / N323VB

| INSPECTION STATUS   | C/W      | DUE      |
|---------------------|----------|----------|
| 10 Year Wing Pull   | Oct 2023 | Oct 2033 |
| Annual Inspection   | Oct 2023 | Oct 2024 |
| Pitch Trim Actuator | Feb 2021 | Feb 2028 |

## **INTERIOR (2003)**

6 + 2 interior configuration with a total of 8 seats.

## **EXTERIOR (2003)**

Snow white w/clear coating, black onyx & graphite gray accent stripes









2003

PILATUS PC-12/45









SN 513 / N323VB



**INTERIOR** 

SN 513 / N323VB



INTERIOR









SN 513 / N323VB



**INTERIOR** 















SN 513 / N323VB



**EXTERIOR**