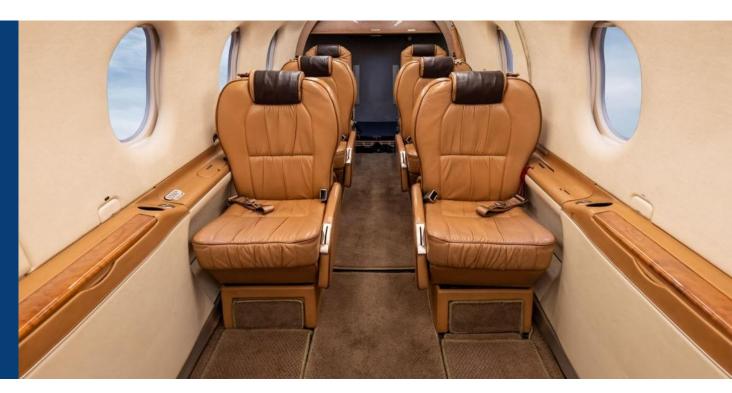

Garmin 650 & 750 (WAAS/LPV) Bendix/King KRA-405B Radar Altimeter TAWS: KMH 880 KMH 880 TCAS: Transponder: Dual GTX-33ES

XM Weather: GDL69A
Weather Radar: RDR2000



## **SUPPORTING SYSTEMS + INFORMATION**

# 2003 PILATUS PC-12/45

SN 513 / N323VB

| INSPECTION STATUS   | C/W      | DUE      |
|---------------------|----------|----------|
| 10 Year Wing Pull   | Oct 2023 | Oct 2033 |
| Annual Inspection   | Oct 2023 | Oct 2024 |
| Pitch Trim Actuator | Feb 2021 | Feb 2028 |

## **INTERIOR (2003)**

6 + 2 interior configuration with a total of 8 seats.

## **EXTERIOR (2003)**

Snow white w/clear coating, black onyx & graphite gray accent stripes









2003

PILATUS PC-12/45









SN 513 / N323VB



**INTERIOR** 

SN 513 / N323VB



INTERIOR









SN 513 / N323VB



**INTERIOR** 















SN 513 / N323VB



**EXTERIOR**