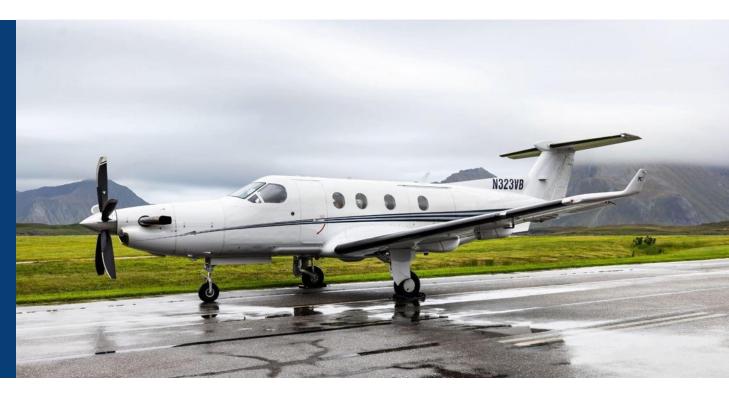

# 2003 PILATUS PC-12/45

SN 513 / N323VB

Garmin G600 Upgrade

5-Blade MT Propeller

Low Total Time

6 + 2 Interior Configuration

Fresh Annual / 10 Year Inspections

## 2003 PILATUS PC-12/45

SN 513 / N323VB

## **EXTERIOR (2003)**

Snow white w/clear coating, black onyx & graphite gray accent stripes

2003

PILATUS PC-12/45

SN 513 / N323VB

**INTERIOR** 

SN 513 / N323VB

INTERIOR