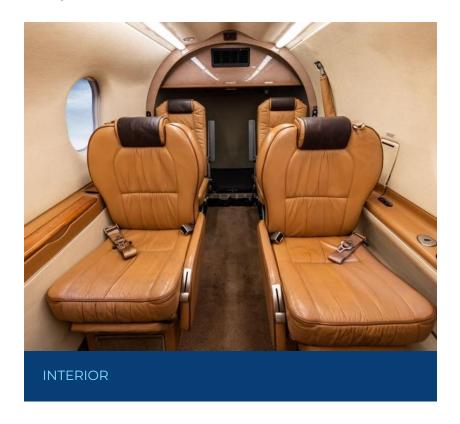

min 650 & 750 (WAAS/LPV) Bendix/King KRA-405B Radar Altimeter TAWS: KMH 880 KMH 880 TCAS: Transponder: Dual GTX-33ES

XM Weather: GDL69A
Weather Radar: RDR2000



## **SUPPORTING SYSTEMS + INFORMATION**

# 2003 PILATUS PC-12/45

SN 513 / N323VB

| INSPECTION STATUS   | C/W      | DUE      |
|---------------------|----------|----------|
| 10 Year Wing Pull   | Oct 2023 | Oct 2033 |
| Annual Inspection   | Oct 2023 | Oct 2024 |
| Pitch Trim Actuator | Feb 2021 | Feb 2028 |

## **INTERIOR (2003)**

6 + 2 interior configuration with a total of 8 seats.

## **EXTERIOR (2003)**

Snow white w/clear coating, black onyx & graphite gray accent stripes









2003

PILATUS PC-12/45









SN 513 / N323VB



**INTERIOR** 

SN 513 / N323VB



INTERIOR









SN 513 / N323VB



**INTERIOR** 















SN 513 / N323VB



**EXTERIOR**