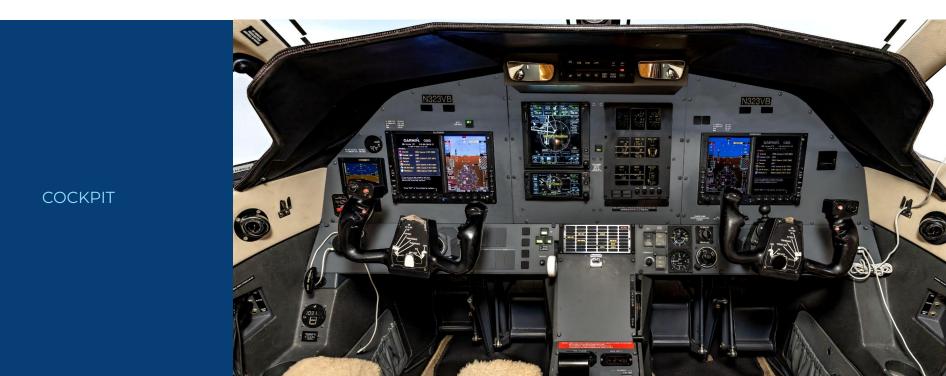

#### **AVIONICS**

Autopilot: Bendix/King KFC-325 DMF Bendix/King KN-63 FFIS: Dual Garmin G600 / L3 Stby GPS: Garmin 650 & 750 (WAAS/LPV) Bendix/King KRA-405B Radar Altimeter TAWS: KMH 880 KMH 880 TCAS: Transponder: Dual GTX-33ES

XM Weather: GDL69A
Weather Radar: RDR2000