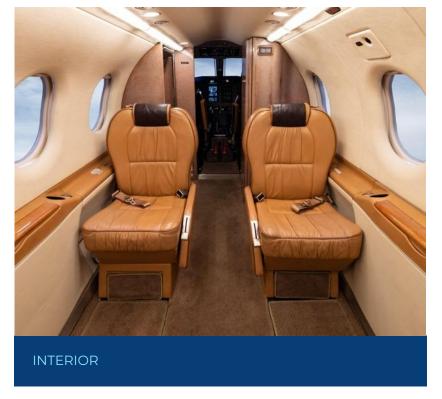

FIS: Dual Garmin G600 / L3 Stby GPS: Garmin 650 & 750 (WAAS/LPV) Bendix/King KRA-405B Radar Altimeter TAWS: KMH 880 KMH 880 TCAS: Transponder: Dual GTX-33ES

XM Weather: GDL69A
Weather Radar: RDR2000



## **SUPPORTING SYSTEMS + INFORMATION**

# 2003 PILATUS PC-12/45

SN 513 / N323VB

| INSPECTION STATUS   | C/W      | DUE      |
|---------------------|----------|----------|
| 10 Year Wing Pull   | Oct 2023 | Oct 2033 |
| Annual Inspection   | Oct 2023 | Oct 2024 |
| Pitch Trim Actuator | Feb 2021 | Feb 2028 |

## **INTERIOR (2003)**

6 + 2 interior configuration with a total of 8 seats.

## **EXTERIOR (2003)**

Snow white w/clear coating, black onyx & graphite gray accent stripes









2003

PILATUS PC-12/45









SN 513 / N323VB



**INTERIOR** 

SN 513 / N323VB



INTERIOR









SN 513 / N323VB



**INTERIOR** 















SN 513 / N323VB



**EXTERIOR**