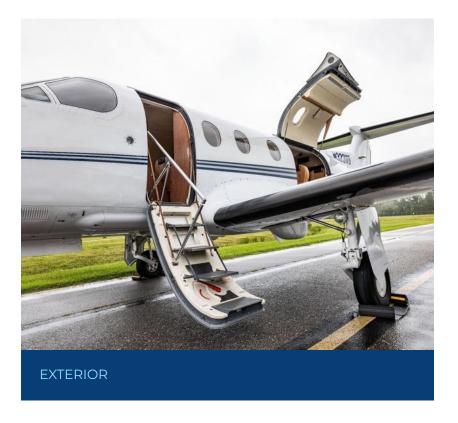

## **EXTERIOR (2003)**

Snow white w/clear coating, black onyx & graphite gray accent stripes

2003

PILATUS PC-12/45

SN 513 / N323VB

**INTERIOR** 

SN 513 / N323VB

INTERIOR

SN 513 / N323VB

**INTERIOR** 

SN 513 / N323VB

**EXTERIOR** 