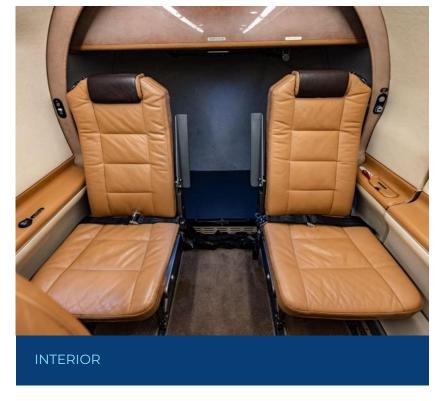

& 750 (WAAS/LPV) Bendix/King KRA-405B Radar Altimeter TAWS: KMH 880 KMH 880 TCAS: Transponder: Dual GTX-33ES

XM Weather: GDL69A
Weather Radar: RDR2000



## **SUPPORTING SYSTEMS + INFORMATION**

# 2003 PILATUS PC-12/45

SN 513 / N323VB

| INSPECTION STATUS   | C/W      | DUE      |
|---------------------|----------|----------|
| 10 Year Wing Pull   | Oct 2023 | Oct 2033 |
| Annual Inspection   | Oct 2023 | Oct 2024 |
| Pitch Trim Actuator | Feb 2021 | Feb 2028 |

## **INTERIOR (2003)**

6 + 2 interior configuration with a total of 8 seats.

## **EXTERIOR (2003)**

Snow white w/clear coating, black onyx & graphite gray accent stripes









2003

PILATUS PC-12/45









SN 513 / N323VB



**INTERIOR** 

SN 513 / N323VB



INTERIOR









SN 513 / N323VB



**INTERIOR** 















SN 513 / N323VB



**EXTERIOR**