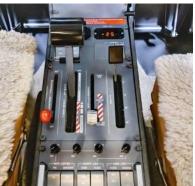

#### **AVIONICS**

Autopilot: Bendix/King KFC-325 DMF Bendix/King KN-63 FFIS: Dual Garmin G600 / L3 Stby GPS: Garmin 650 & 750 (WAAS/LPV) Bendix/King KRA-405B Radar Altimeter TAWS: KMH 880 KMH 880 TCAS: Transponder: Dual GTX-33ES

XM Weather: GDL69A
Weather Radar: RDR2000