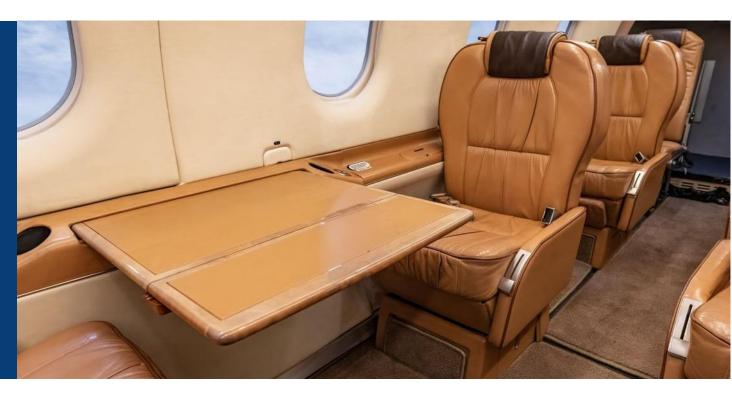

N-63 FFIS: Dual Garmin G600 / L3 Stby GPS: Garmin 650 & 750 (WAAS/LPV) Bendix/King KRA-405B Radar Altimeter TAWS: KMH 880 KMH 880 TCAS: Transponder: Dual GTX-33ES

XM Weather: GDL69A
Weather Radar: RDR2000



## **SUPPORTING SYSTEMS + INFORMATION**

# 2003 PILATUS PC-12/45

SN 513 / N323VB

| INSPECTION STATUS   | C/W      | DUE      |
|---------------------|----------|----------|
| 10 Year Wing Pull   | Oct 2023 | Oct 2033 |
| Annual Inspection   | Oct 2023 | Oct 2024 |
| Pitch Trim Actuator | Feb 2021 | Feb 2028 |

## **INTERIOR (2003)**

6 + 2 interior configuration with a total of 8 seats.

## **EXTERIOR (2003)**

Snow white w/clear coating, black onyx & graphite gray accent stripes









2003

PILATUS PC-12/45









SN 513 / N323VB



**INTERIOR** 

SN 513 / N323VB



INTERIOR









SN 513 / N323VB



**INTERIOR** 















SN 513 / N323VB



**EXTERIOR**