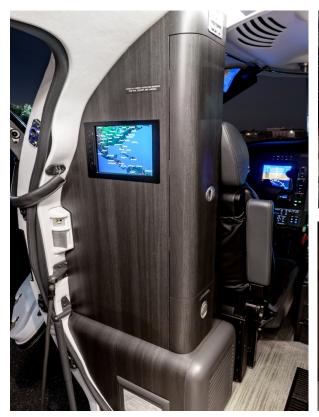

#### 2021 - Stevens Aviation

| CONFIGURATION | Executive 8 Passengers including forward side facing seat |
|---------------|-----------------------------------------------------------|
| LAVATORY      | Aft Belted                                                |
| ENTERTAINMENT | AvVisor Plus cabin information display                    |