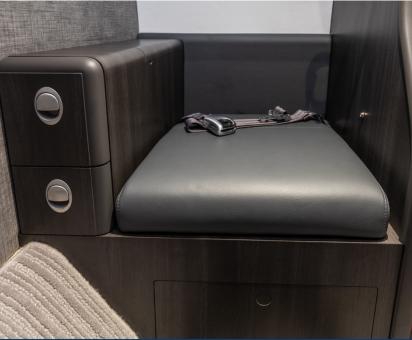

#### INTERIOR

#### 2021 - Stevens Aviation

| CONFIGURATION | Executive 8 Passengers including forward side facing seat |
|---------------|-----------------------------------------------------------|
| LAVATORY      | Aft Belted                                                |
| ENTERTAINMENT | AvVisor Plus cabin information display                    |