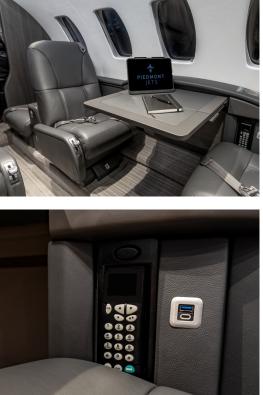

#### INTERIOR

#### 2021 - Stevens Aviation

| CONFIGURATION | Executive 8 Passengers including forward side facing seat |
|---------------|-----------------------------------------------------------|
| LAVATORY      | Aft Belted                                                |
| ENTERTAINMENT | AvVisor Plus cabin information display                    |