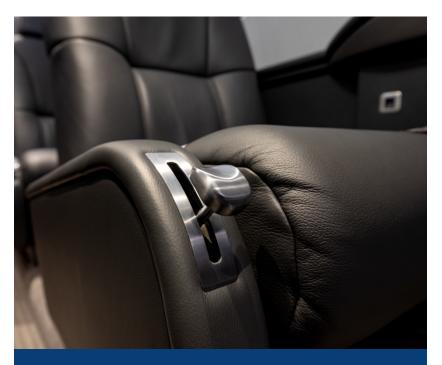

#### INTERIOR

#### 2021 - Stevens Aviation

| CONFIGURATION | Executive 8 Passengers including forward side facing seat |
|---------------|-----------------------------------------------------------|
| LAVATORY      | Aft Belted                                                |
| ENTERTAINMENT | AvVisor Plus cabin information display                    |