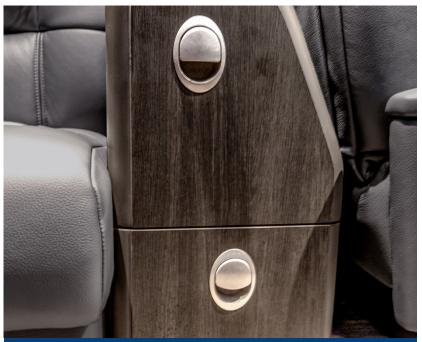

#### INTERIOR

#### 2021 - Stevens Aviation

| CONFIGURATION | Executive 8 Passengers including forward side facing seat |
|---------------|-----------------------------------------------------------|
| LAVATORY      | Aft Belted                                                |
| ENTERTAINMENT | AvVisor Plus cabin information display                    |