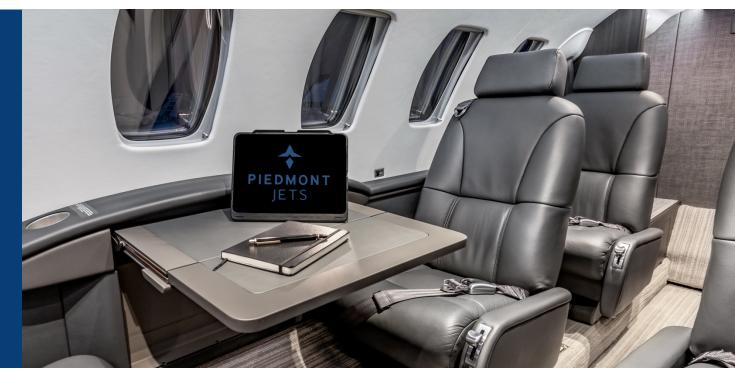

#### INTERIOR

#### 2021 - Stevens Aviation

| CONFIGURATION | Executive 8 Passengers including forward side facing seat |
|---------------|-----------------------------------------------------------|
| LAVATORY      | Aft Belted                                                |
| ENTERTAINMENT | AvVisor Plus cabin information display                    |

### CITATION CJ2+

SN 525A-0482 / N45GB

SN 525A-0482 / N45GB

СОСКРІТ

SN 525A-0482 / N45GB

INTERIOR

SN 525A-0482 / N45GB

INTERIOR