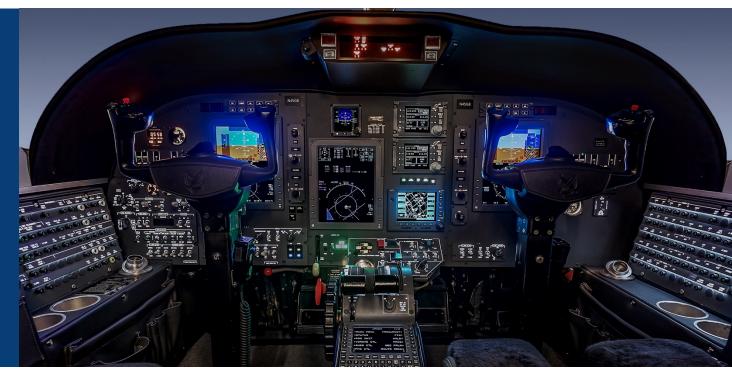

#### **COLLINS PROLINE 21 AVIONICS**

| Charts          | Jeppesen                           |
|-----------------|------------------------------------|
| Comm Radios     | Dual Collins ProLine 21 CNS        |
| DME             | Collins ProLine 21 CNS             |
| EFIS            | Collins ProLine Three Screen       |
| Flight Director | Collins ProLine 21 IFCS            |
| FMS             | Collins FMS-3000                   |
| GPS             | Collins GPS-4000S / Garmin GPS-500 |
| Hi Frequency    | Collinf HF-9000 (Provisions Only)  |
| Nav Radios      | Dual Collins ProLine 21 CNS        |
| Stormscope      | Collins WX-1000E                   |
| TAWS            | Honeywell Mark VIII EGPWS          |
| TCAS            | Collins TCAS-4000 - TCAS-II        |
| Transponder     | Dual TDR-94D Mode S Diversity      |
| Weather Radar   | Collins WXR-800                    |

### CITATION CJ2+

SN 525A-0482 / N45GB

SN 525A-0482 / N45GB

СОСКРІТ

SN 525A-0482 / N45GB

INTERIOR

SN 525A-0482 / N45GB

INTERIOR