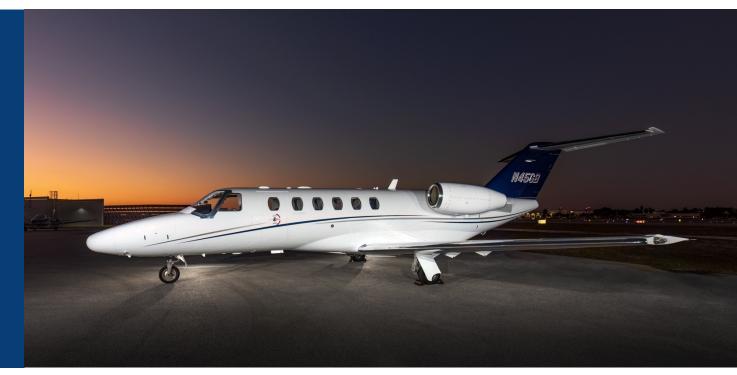

# PIEDMONT JETS

AIRCRAFT TRANSACTIONS OPTIMIZED

N4563

2011 CITATION CJ2+ SN 525A-0482 / N45GB

......

## 2011 CITATION CJ2+

SN 525A-0482 / N45GB

2021 Paint & Interior

Engines on TAP Blue 100%

Low Time (2000 hrs)

8 Passengers includes Belted Lav

### 2011 CITATION CJ2+

SN 525A-0482 / N45GB