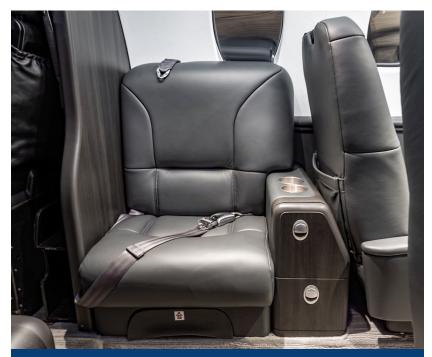

#### INTERIOR

#### 2021 - Stevens Aviation

| CONFIGURATION | Executive 8 Passengers including forward side facing seat |
|---------------|-----------------------------------------------------------|
| LAVATORY      | Aft Belted                                                |
| ENTERTAINMENT | AvVisor Plus cabin information display                    |

### CITATION CJ2+

SN 525A-0482 / N45GB

SN 525A-0482 / N45GB

СОСКРІТ

SN 525A-0482 / N45GB

INTERIOR

SN 525A-0482 / N45GB

INTERIOR