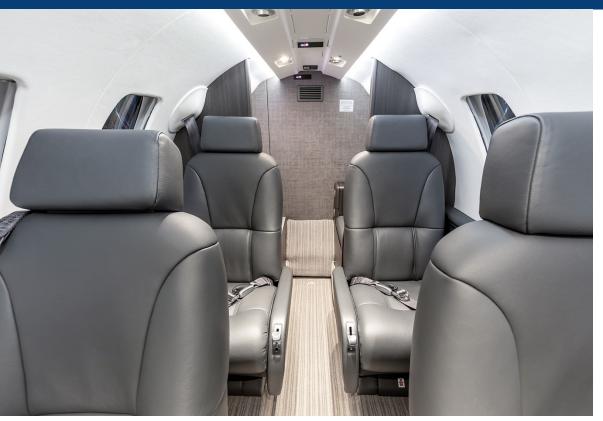

#### INTERIOR

#### 2021 - Stevens Aviation

| CONFIGURATION | Executive 8 Passengers including forward side facing seat |
|---------------|-----------------------------------------------------------|
| LAVATORY      | Aft Belted                                                |
| ENTERTAINMENT | AvVisor Plus cabin information display                    |