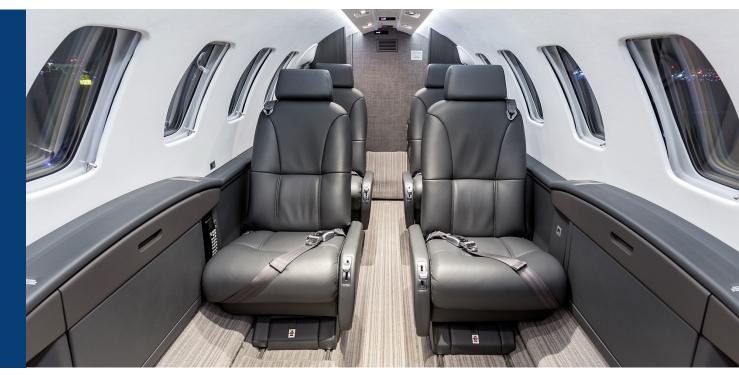

#### INTERIOR

#### 2021 - Stevens Aviation

| CONFIGURATION | Executive 8 Passengers including forward side facing seat |
|---------------|-----------------------------------------------------------|
| LAVATORY      | Aft Belted                                                |
| ENTERTAINMENT | AvVisor Plus cabin information display                    |

### CITATION CJ2+

SN 525A-0482 / N45GB

SN 525A-0482 / N45GB

СОСКРІТ

SN 525A-0482 / N45GB

INTERIOR

SN 525A-0482 / N45GB

INTERIOR