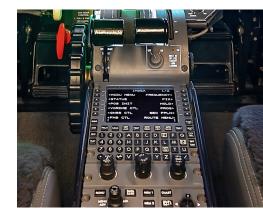

#### **COLLINS PROLINE 21 AVIONICS**

| Charts          | Jeppesen                           |
|-----------------|------------------------------------|
| Comm Radios     | Dual Collins ProLine 21 CNS        |
| DME             | Collins ProLine 21 CNS             |
| EFIS            | Collins ProLine Three Screen       |
| Flight Director | Collins ProLine 21 IFCS            |
| FMS             | Collins FMS-3000                   |
| GPS             | Collins GPS-4000S / Garmin GPS-500 |
| Hi Frequency    | Collinf HF-9000 (Provisions Only)  |
| Nav Radios      | Dual Collins ProLine 21 CNS        |
| Stormscope      | Collins WX-1000E                   |
| TAWS            | Honeywell Mark VIII EGPWS          |
| TCAS            | Collins TCAS-4000 - TCAS-II        |
| Transponder     | Dual TDR-94D Mode S Diversity      |
| Weather Radar   | Collins WXR-800                    |